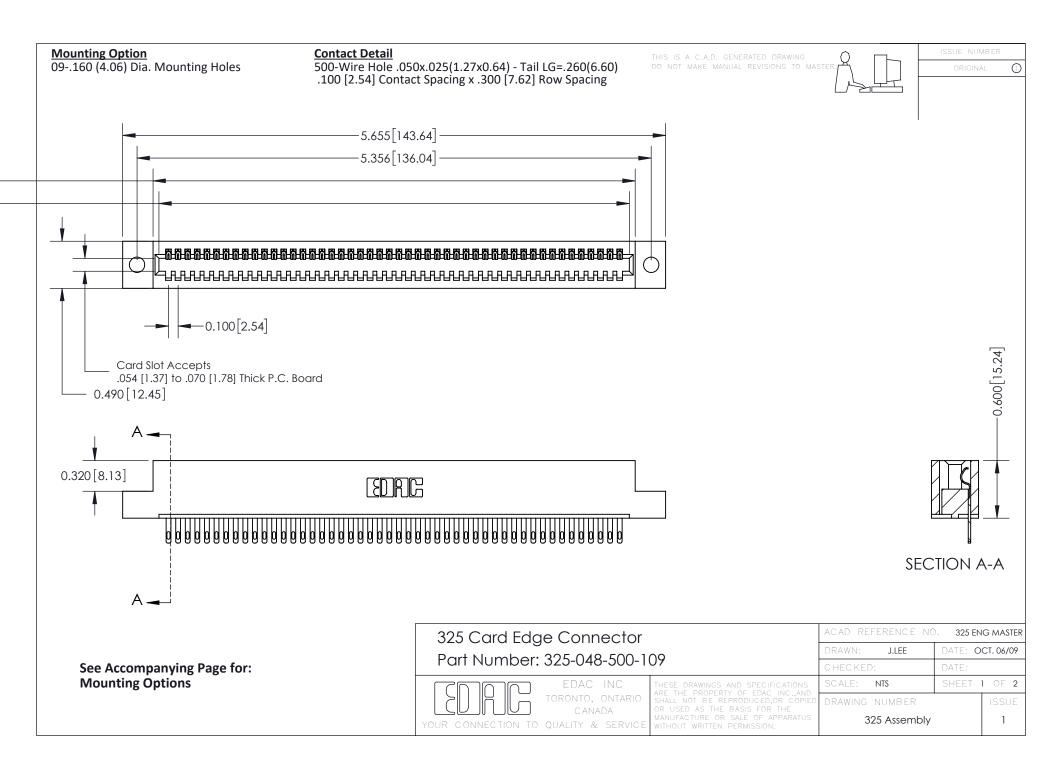

THIS IS A C.A.D. GENERATED DRAWING
DO NOT MAKE MANUAL REVISIONS TO MASTER.

ISSUE NUMBER

ORIGINAL

1

| 325 Card Edge Connector<br>Mounting Options |                                                                                                                                                                                                 | ACAD REFERENCE NO. 325 ENG MASTER |             |         |           |
|---------------------------------------------|-------------------------------------------------------------------------------------------------------------------------------------------------------------------------------------------------|-----------------------------------|-------------|---------|-----------|
|                                             |                                                                                                                                                                                                 | DRAWN:                            | J.LEE       | DATE: O | CT. 06/09 |
|                                             |                                                                                                                                                                                                 | CHECKED:                          |             | DATE:   |           |
| TORONTO, ONTARIO CANADA                     | THESE DRAWINGS AND SPECIFICATIONS ARE THE PROPERTY OF EDAC INC.,AND SHALL NOT BE REPRODUCED,OR COPIED OR USED AS THE BASIS FOR THE MANUFACTURE OR SALE OF APPARATUS WITHOUT WRITTEN PERMISSION. | SCALE:                            | NTS         | SHEET : | 2 OF 2    |
|                                             |                                                                                                                                                                                                 | DRAWING                           | NUMBER      |         | ISSUE     |
|                                             |                                                                                                                                                                                                 | 3                                 | 25 Assembly |         | 1         |