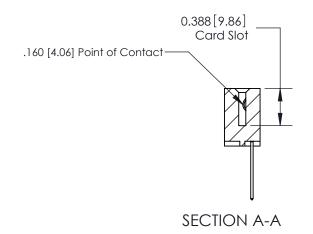

### **Features**

- .156 (3.96) Contact Spacing x .200 (5.08) Row Spacing
- Accepts .062 (1.57) Nominal Thickness P.C. Board
- High Profile Insulator Body .600 (15.24)
- Contact Termination Options include P.C. Tail, Wire Hole, Wire Wrap, 90 Degree, & Extender Board Bends
- Single or Dual Row Configurations
- Variety of Mounting Options, Flush or Offset Lugs
- Accepts Between Contact and In-Contact Polarizing Keys

# **Specifications**

- Insulator Material: Thermoplastic Polyester, UL 94V-0, Colour: Green
- Contact Material: Copper, Nickel, Tin Alloy CA-725
- Contact Plating: Gold on the Mating Area, Tin on the Contact Tails, Nickel Underplate
- Current Rating: 3 Amperes Continuous
- Contact Resistance: 10 Milliohms Maximum
- Dielectric Withstanding Voltage: 1800 V AC rms at Sea Level Between Adjacent Contacts
- Insulation Resistance: 5000 Megohms Minimum
- Operating Temperature: -65 to +105 Degrees C
- Insertion Force: 16 oz (4.45 N) Maximum per Contact Pair when Tested with a .070 (1.78) Thick Gauge
- Withdrawal Force: 1 oz (0.28 N) Minimum per Contact Pair when Tested with a .054 (1.37) Thick Gauge