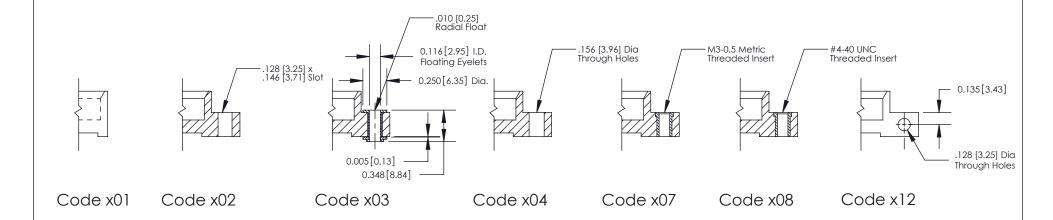

THIS IS A C.A.D. GENERATED DRAWING
DO NOT MAKE MANUAL REVISIONS TO MASTER

1220F NOWRE

DRIGINAL

1

|                  | 333 Series Card Edge Connector                                       |                                  | ACAD REFERENCE NO. 333 ENG MASTER |             |           |   |
|------------------|----------------------------------------------------------------------|----------------------------------|-----------------------------------|-------------|-----------|---|
| Mounting Options |                                                                      | DRAWN:                           | J.LEE                             | DATE: O     | CT. 14/09 |   |
|                  | Moorning Ophons                                                      |                                  | CHECKED:                          |             | DATE:     |   |
|                  | ARE THE PROPERTY OF EDAC INC. AND SHALL NOT BE REPRODUCED, OR COPIED | SCALE:                           | NTS                               | SHEET ;     | 3 OF 4    |   |
|                  |                                                                      | DRAWING                          | NUMBER                            |             | ISSUE     |   |
|                  | YOUR CONNECTION TO QUALITY & SERVICE                                 | MANUFACTURE OR SALE OF APPARATUS |                                   | 33 Assembly |           | 1 |