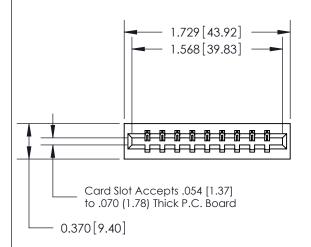

#### **Contact Detail**

540-Wire Wrap .025 Sq.(0.64 Sq.) - Tail LG=.560(14.22) .156 [3.96] Contact Spacing x .200 [5.08] Row Spacing

### **Features**

- .156 (3.96) Contact Spacing x .200 (5.08) Row Spacing
- Accepts .062 (1.57) Nominal Thickness P.C. Board
- High Profile Insulator Body .600 (15.24)
- Contact Termination Options include P.C. Tail, Wire Hole, Wire Wrap, 90 Degree, & Extender Board Bends
- Single or Dual Row Configurations
- Variety of Mounting Options, Flush or Offset Lugs
- Accepts Between Contact and In-Contact Polarizing Keys

# **Specifications**

- Insulator Material: Thermoplastic Polyester, UL 94V-0, Colour: Green
- Contact Material: Copper, Nickel, Tin Alloy CA-725
- Contact Plating: Gold on the Mating Area, Tin on the Contact Tails, Nickel Underplate
- Current Rating: 3 Amperes Continuous
- Contact Resistance: 10 Milliohms Maximum
- Dielectric Withstanding Voltage: 1800 V AC rms at Sea Level Between Adjacent Contacts
- Insulation Resistance: 5000 Megohms Minimum
- Operating Temperature: -65 to +105 Degrees C
- Insertion Force: 16 oz (4.45 N) Maximum per Contact Pair when Tested with a .070 (1.78) Thick Gauge
- Withdrawal Force: 1 oz (0.28 N) Minimum per Contact Pair when Tested with a .054 (1.37) Thick Gauge