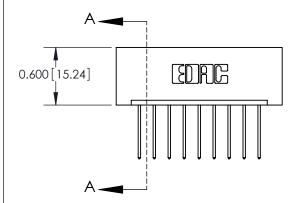

### **Features**

- .156 (3.96) Contact Spacing x .200 (5.08) Row Spacing
- Accepts .062 (1.57) Nominal Thickness P.C. Board
- High Profile Insulator Body .600 (15.24)
- Contact Termination Options include P.C. Tail, Wire Hole, Wire Wrap, 90 Degree, & Extender Board Bends
- Single or Dual Row Configurations
- Variety of Mounting Options, Flush or Offset Lugs
- Accepts Between Contact and In-Contact Polarizing Keys