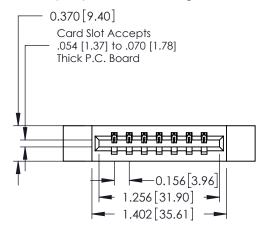

## **Contact Detail**

520-P.C. Tail .030x.018(0.76x0.46) - Tail LG=.175(4.45) .156 [3.96] Contact Spacing x .200 [5.08] Row Spacing

THIS IS A C.A.D. GENERATED DRAWING DO NOT MAKE MANUAL REVISIONS TO MASTER.