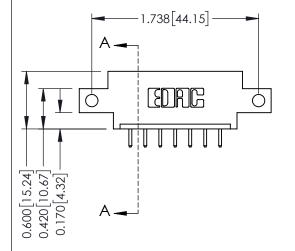

## **Mounting Option**

12-.128 (3.25) Dia. Side Mounting Holes



## **Contact Detail**

520-P.C. Tail .030x.018(0.76x0.46) - Tail LG=.175(4.45) .156 [3.96] Contact Spacing x .200 [5.08] Row Spacing

THIS IS A C.A.D. GENERATED DRAWING DO NOT MAKE MANUAL REVISIONS TO MASTER.



ISSUE NUMBER

ORIGINAL

1





## **See Accompanying Pages for:**

- **Contact Bend Details**
- **Mounting Options**

| 337 / 387 Series Card Edge Connector |
|--------------------------------------|
| Part Number: 337-007-520-612         |



**EDAC INC** TORONTO, ONTARIO CANADA

THESE DRAWINGS AND SPECIFICATIONS ARE THE PROPERTY OF EDAC INC.,AND SHALL NOT BE REPRODUCED, OR COPIED OR USED AS THE BASIS FOR THE MANUFACTURE OR SALE OF APPARATUS WITHOUT WRITTEN PERMISSION.

| ACAD REFERENCE NO. 337 ENG MASTER |                  |  |  |
|-----------------------------------|------------------|--|--|
| DRAWN: J.LEE                      | DATE: OCT. 06/09 |  |  |
| CHECKED:                          | DATE:            |  |  |
| SCALE: NTS                        | SHEET 1 OF 3     |  |  |
| DRAWING NUMBER                    |