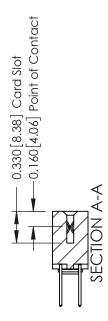

**Mounting Option** 03-.116 (2.95) I.D. Floating Eyelets - 0.370[9.40] Card Slot Accepts .054 [1.37] to .070 [1.78] Thick P.C. Board -0.156[3.96]

> 1.880 [47.75] 2.026 [51.46]

**Contact Detail** 

523-P.C. Tail .025 Sq.(0.64 Sq.) - Tail LG=.390(9.91) .156 [3.96] Contact Spacing x .200 [5.08] Row Spacing