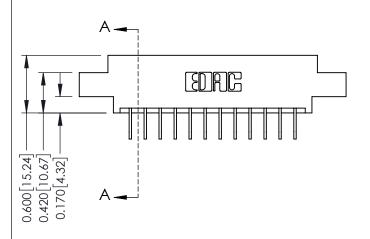

**Mounting Option** 

08-#4-40 Unified Threaded Inserts

**Contact Detail** 

558-90 Degree Bend (Code 541 Contacts) .156 [3.96] Contact Spacing x .200 [5.08] Row Spacing THIS IS A C.A.D. GENERATED DRAWING DO NOT MAKE MANUAL REVISIONS TO MASTER.

ISSUE NUMBER

ORIGINAL

1

**See Accompanying Pages for:** 

- **Contact Bend Details**
- **Mounting Options**

| 337 / 387 Series Card Edge Connector |
|--------------------------------------|
| Part Number: 337-024-558-808         |