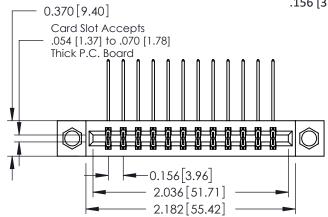

**Mounting Option** 

08-#4-40 Unified Threaded Inserts

**Contact Detail** 

558-90 Degree Bend (Code 541 Contacts) .156 [3.96] Contact Spacing x .200 [5.08] Row Spacing THIS IS A C.A.D. GENERATED DRAWING DO NOT MAKE MANUAL REVISIONS TO MASTER.

ISSUE NUMBER

ORIGINAL

1

**See Accompanying Pages for:** 

- **Contact Bend Details**
- **Mounting Options**

| 337 / 387 Series Card Edge Connector |
|--------------------------------------|
| Part Number: 337-024-558-808         |