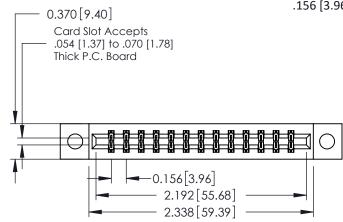

## **Mounting Option**

04-.156 (3.96) Dia. Mounting Holes

**Contact Detail** 

540-Wire Wrap .025 Sq.(0.64 Sq.) - Tail LG=.560(14.22) .156 [3.96] Contact Spacing x .200 [5.08] Row Spacing

THIS IS A C.A.D. GENERATED DRAWING DO NOT MAKE MANUAL REVISIONS TO MASTER.

ISSUE NUMBER

ORIGINAL

1

**See Accompanying Pages for:** 

- **Contact Bend Details**
- **Mounting Options**

| 337 / 387 Series Card Edge Connector |
|--------------------------------------|
| Part Number: 337-026-540-204         |