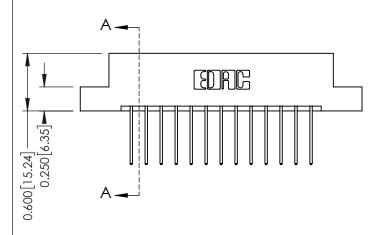

## **Mounting Option**

04-.156 (3.96) Dia. Mounting Holes

**Contact Detail** 

540-Wire Wrap .025 Sq.(0.64 Sq.) - Tail LG=.560(14.22) .156 [3.96] Contact Spacing x .200 [5.08] Row Spacing

THIS IS A C.A.D. GENERATED DRAWING DO NOT MAKE MANUAL REVISIONS TO MASTER.

ISSUE NUMBER

ORIGINAL

1

**See Accompanying Pages for:** 

- **Contact Bend Details**
- **Mounting Options**

| 337 / 387 Series Card Edge Connector |
|--------------------------------------|
| Part Number: 337-026-540-204         |