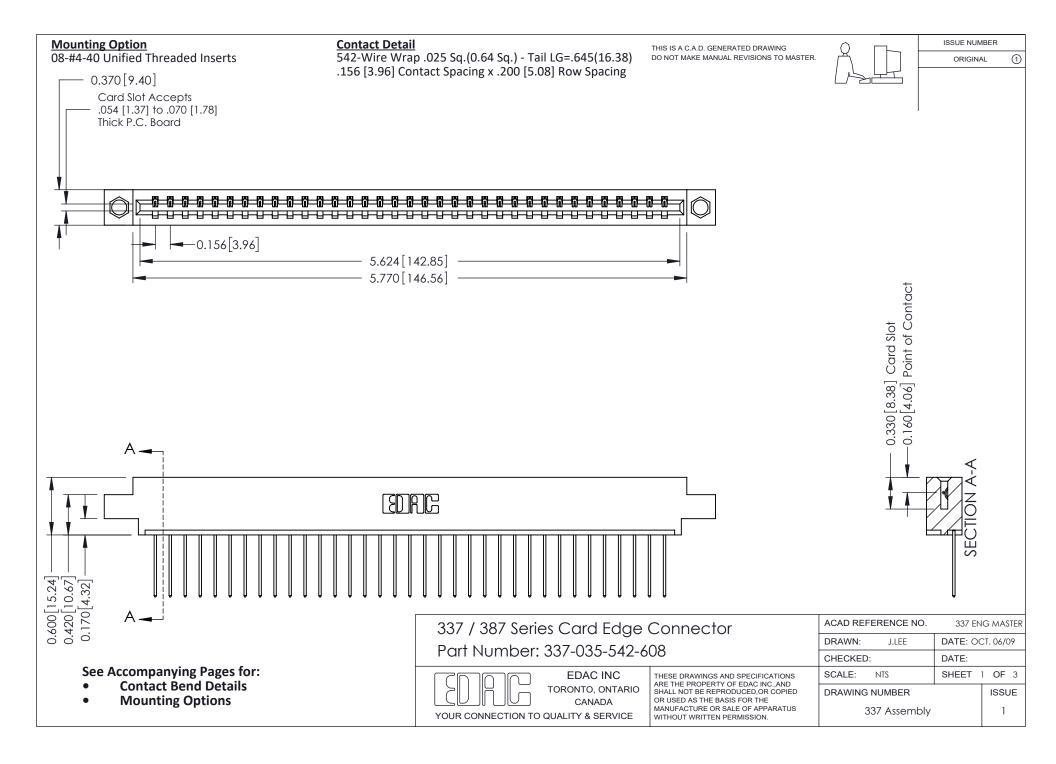

ISSUE NUMBER

ORIGINAL

1

| 337 / 387 Series Card Edge Connector<br>Contact Bend Detail           |                                                                                                                                                                                                  | ACAD REFERENCE NO. 337 E |                  | G MASTER      |
|-----------------------------------------------------------------------|--------------------------------------------------------------------------------------------------------------------------------------------------------------------------------------------------|--------------------------|------------------|---------------|
|                                                                       |                                                                                                                                                                                                  | DRAWN: J.LEE             | DATE: OCT. 06/09 |               |
|                                                                       |                                                                                                                                                                                                  | CHECKED: DATE:           |                  |               |
| EDAC INC TORONTO, ONTARIO CANADA YOUR CONNECTION TO QUALITY & SERVICE | THESE DRAWINGS AND SPECIFICATIONS ARE THE PROPERTY OF EDAC INC.,AND SHALL NOT BE REPRODUCED, OR COPIED OR USED AS THE BASIS FOR THE MANUFACTURE OR SALE OF APPARATUS WITHOUT WRITTEN PERMISSION. | SCALE: NTS               | SHEET            | 2 <b>OF</b> 3 |
|                                                                       |                                                                                                                                                                                                  | DRAWING NUMBER           |                  | ISSUE         |
|                                                                       |                                                                                                                                                                                                  | 337 Assembly             |                  | 1             |