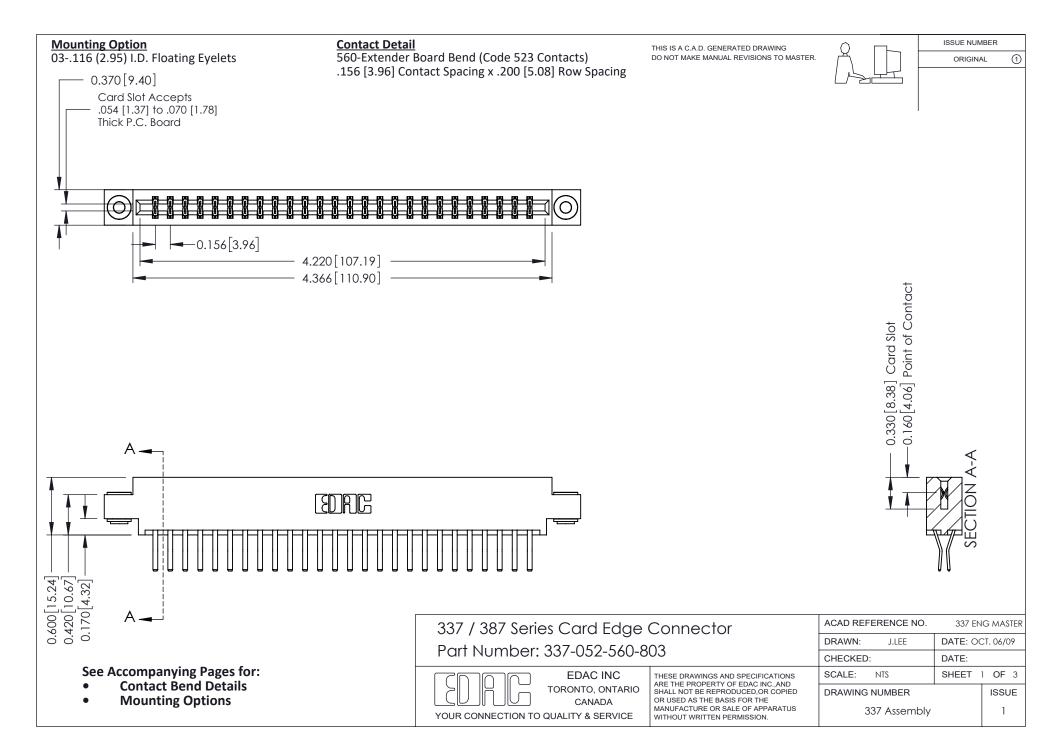

ISSUE NUMBER

ORIGINAL

1

| 337 / 387 Series Card Edge Connector<br>Contact Bend Detail           |                                                                                                                                                                                                  | ACAD REFERENCE NO. 337 E |                  | G MASTER      |
|-----------------------------------------------------------------------|--------------------------------------------------------------------------------------------------------------------------------------------------------------------------------------------------|--------------------------|------------------|---------------|
|                                                                       |                                                                                                                                                                                                  | DRAWN: J.LEE             | DATE: OCT. 06/09 |               |
|                                                                       |                                                                                                                                                                                                  | CHECKED: DATE:           |                  |               |
| EDAC INC TORONTO, ONTARIO CANADA YOUR CONNECTION TO QUALITY & SERVICE | THESE DRAWINGS AND SPECIFICATIONS ARE THE PROPERTY OF EDAC INC.,AND SHALL NOT BE REPRODUCED, OR COPIED OR USED AS THE BASIS FOR THE MANUFACTURE OR SALE OF APPARATUS WITHOUT WRITTEN PERMISSION. | SCALE: NTS               | SHEET            | 2 <b>OF</b> 3 |
|                                                                       |                                                                                                                                                                                                  | DRAWING NUMBER           |                  | ISSUE         |
|                                                                       |                                                                                                                                                                                                  | 337 Assembly             |                  | 1             |