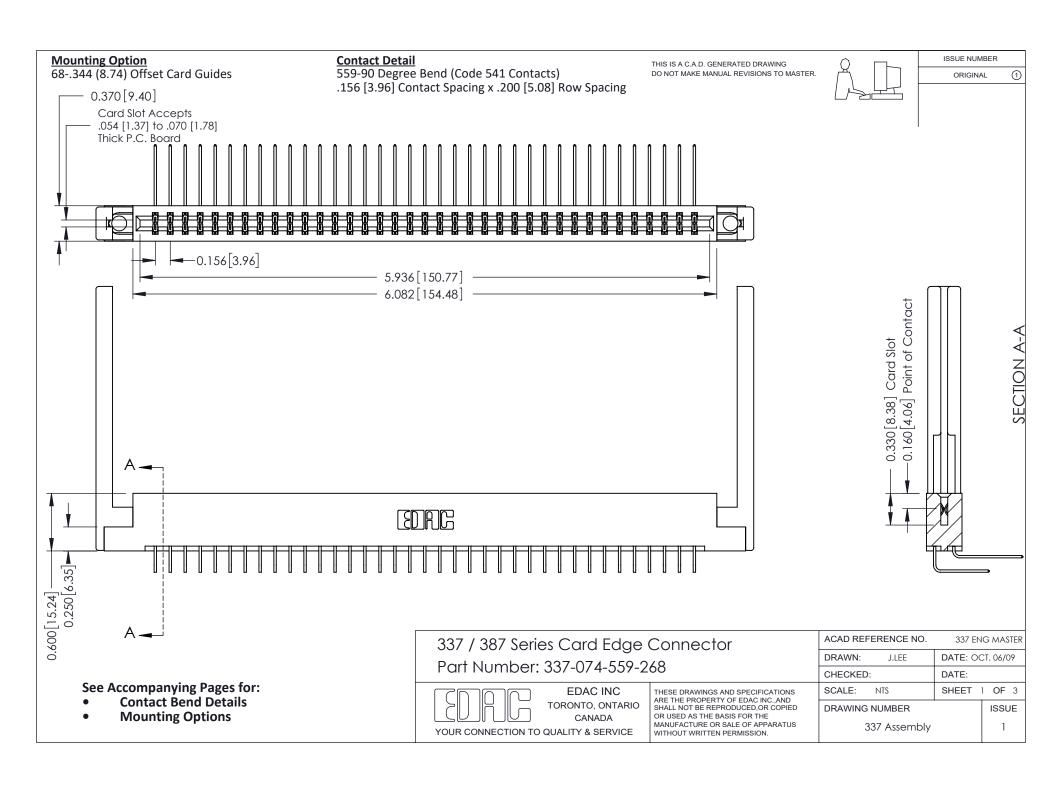

ISSUE NUMBER

ORIGINAL

1

| 337 / 387 Series Card Edge Connector<br>Contact Bend Detail           |                                                                                                                                                                                                  | ACAD REFERENCE NO. 337 E |                  | G MASTER      |
|-----------------------------------------------------------------------|--------------------------------------------------------------------------------------------------------------------------------------------------------------------------------------------------|--------------------------|------------------|---------------|
|                                                                       |                                                                                                                                                                                                  | DRAWN: J.LEE             | DATE: OCT. 06/09 |               |
|                                                                       |                                                                                                                                                                                                  | CHECKED:                 | CKED: DATE:      |               |
| EDAC INC TORONTO, ONTARIO CANADA YOUR CONNECTION TO QUALITY & SERVICE | THESE DRAWINGS AND SPECIFICATIONS ARE THE PROPERTY OF EDAC INC.,AND SHALL NOT BE REPRODUCED, OR COPIED OR USED AS THE BASIS FOR THE MANUFACTURE OR SALE OF APPARATUS WITHOUT WRITTEN PERMISSION. | SCALE: NTS               | SHEET            | 2 <b>OF</b> 3 |
|                                                                       |                                                                                                                                                                                                  | DRAWING NUMBER           |                  | ISSUE         |
|                                                                       |                                                                                                                                                                                                  | 337 Assembly             |                  | 1             |