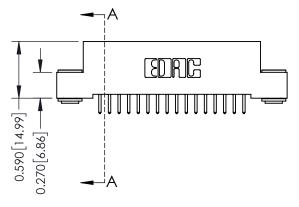

## 0.410[10.41] SECTION A-A

342 ENG MASTER

DATE: OCT. 06/09

342 / 392 Card Edge Connector Part Number: 342-016-521-103

YOUR CONNECTION TO QUALITY & SERVICE

SHEET 1 OF 3 342 Assembly

J.LEE