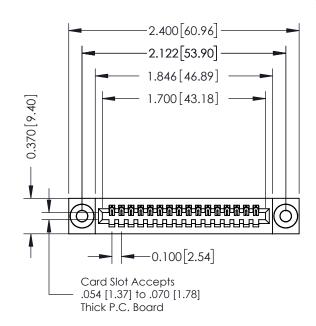

## 0.410[10.41] SECTION A-A

342 ENG MASTER

DATE: OCT. 06/09

342 / 392 Card Edge Connector Part Number: 342-016-521-103

YOUR CONNECTION TO QUALITY & SERVICE

SHEET 1 OF 3 342 Assembly

J.LEE