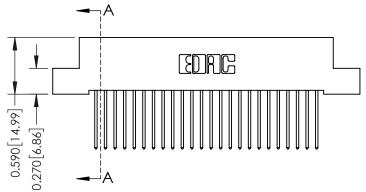

## 0.410[10.41] SECTION A-A

## **See Accompanying Pages for:**

- **Contact Bend Details**
- **Mounting Options**

342 / 392 Card Edge Connector Part Number: 342-024-540-104

YOUR CONNECTION TO QUALITY & SERVICE

342 ENG MASTER J.LEE DATE: OCT. 06/09 SHEET 1 OF 3