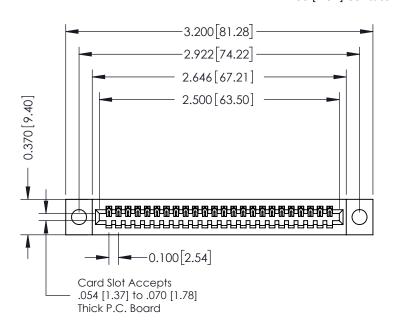

## **See Accompanying Pages for:**

- **Contact Bend Details**
- **Mounting Options**

342 / 392 Card Edge Connector Part Number: 342-024-540-104

YOUR CONNECTION TO QUALITY & SERVICE

342 ENG MASTER J.LEE DATE: OCT. 06/09 SHEET 1 OF 3