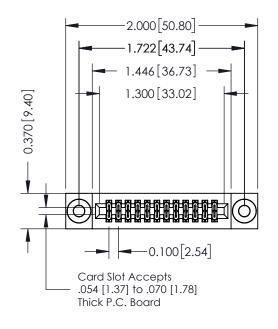

342 ENG MASTER J.LEE DATE: OCT. 06/09 SHEET 1 OF 3

342 Assembly

THIS IS A C.A.D. GENERATED DRAWING DO NOT MAKE MANUAL REVISIONS TO MASTER. ISSUE NUMBER

ORIGINAL

1

| 342 / 392 Series Card Edge Connector<br>Contact Bend Detail |                                                                                                                                                                                                  | ACAD REFERENCE NO. 342 ENG MASTER |             |                  |        |
|-------------------------------------------------------------|--------------------------------------------------------------------------------------------------------------------------------------------------------------------------------------------------|-----------------------------------|-------------|------------------|--------|
|                                                             |                                                                                                                                                                                                  | DRAWN:                            | J.LEE       | DATE: OCT. 06/09 |        |
|                                                             |                                                                                                                                                                                                  | CHECKED:                          |             | DATE:            |        |
| TORONTO, ONTARIO                                            | THESE DRAWINGS AND SPECIFICATIONS ARE THE PROPERTY OF EDAC INC. AND SHALL NOT BE REPRODUCED, OR COPIED OR USED AS THE BASIS FOR THE MANUFACTURE OR SALE OF APPARATUS WITHOUT WRITTEN PERMISSION. | SCALE:                            | NTS         | SHEET :          | 2 OF 3 |
|                                                             |                                                                                                                                                                                                  | DRAWING                           | NUMBER      |                  | ISSUE  |
| YOUR CONNECTION TO QUALITY & SERVICE                        |                                                                                                                                                                                                  | 3                                 | 42 Assembly |                  | 1      |