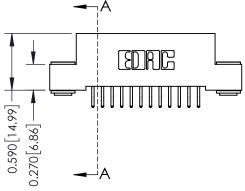

## 0.240 [6.10] Point of Contact 0.410[10.41] SECTION A-A

**See Accompanying Pages for:** 

- **Contact Bend Details**
- **Mounting Options**

342 / 392 Card Edge Connector Part Number: 342-024-556-203

YOUR CONNECTION TO QUALITY & SERVICE