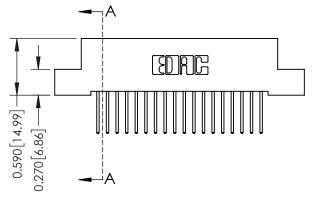

342 Assembly

SECTION A-A

## **See Accompanying Pages for:**

- **Contact Bend Details**
- **Mounting Options**

THIS IS A C.A.D. GENERATED DRAWING DO NOT MAKE MANUAL REVISIONS TO MASTER. ISSUE NUMBER

ORIGINAL

1

| 342 / 392 Series Card Edge           | ACAD REFERENCE NO. 342 ENG MASTER                                                                                                                                                             |          |             |                  |        |
|--------------------------------------|-----------------------------------------------------------------------------------------------------------------------------------------------------------------------------------------------|----------|-------------|------------------|--------|
| Contact Bend Detail                  |                                                                                                                                                                                               |          | J.LEE       | DATE: OCT. 06/09 |        |
| Confider bend Defail                 |                                                                                                                                                                                               | CHECKED: |             | DATE:            |        |
| EDAC INC                             | THESE DRAWINGS AND SPECIFICATIONS ARE THE PROPERTY OF EDAC INCAND SHALL NOT BE REPRODUCED,OR COPIED OR USED AS THE BASIS FOR THE MANUFACTURE OR SALE OF APPARATUS WITHOUT WRITTEN PERMISSION. | SCALE:   | NTS         | SHEET :          | 2 OF 3 |
| >                                    |                                                                                                                                                                                               | DRAWING  | NUMBER      |                  | ISSUE  |
| YOUR CONNECTION TO QUALITY & SERVICE |                                                                                                                                                                                               | 3        | 42 Assembly |                  | 1      |