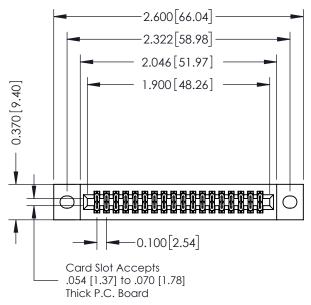

## 342 / 392 Card Edge Connector Part Number: 342-036-523-202

YOUR CONNECTION TO QUALITY & SERVICE

|   | ACAD REFERENCE NO | . 342 ENG MASTER |  |  |  |
|---|-------------------|------------------|--|--|--|
|   | DRAWN: J.LEE      | DATE: OCT. 06/09 |  |  |  |
|   | CHECKED:          | DATE:            |  |  |  |
|   | SCALE: NTS        | SHEET 1 OF 3     |  |  |  |
| D | DRAWING NUMBER    | ISSUE            |  |  |  |
|   |                   |                  |  |  |  |

342 Assembly

SECTION A-A