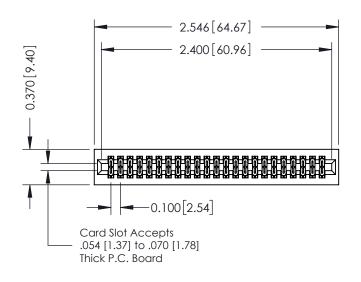

524-P.C. Tail .018 Sq.(0.46 Sq.) - Tail LG=.185(4.70) .100 [2.54] Contact Spacing x .200 [5.08] Row Spacing

## **See Accompanying Pages for:**

- **Contact Bend Details**
- **Mounting Options**

| 342 / 392 Card Edge Connector |
|-------------------------------|
| Part Number: 342-046-524-201  |

WITHOUT WRITTEN PERMISSION.