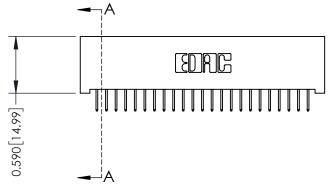

## **See Accompanying Pages for:**

- **Contact Bend Details**
- **Mounting Options**

| 342 / 392 Card Edge Connector |
|-------------------------------|
| Part Number: 342-046-524-201  |

WITHOUT WRITTEN PERMISSION.