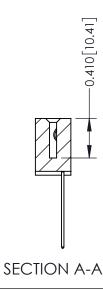

ORIGINAL

1

| 342 / 392 Series Card Edge Connector<br>Contact Bend Detail |                                                                                                                                                                                                  | ACAD REFERENCE NO. 342 ENG MASTER |             |                  |        |
|-------------------------------------------------------------|--------------------------------------------------------------------------------------------------------------------------------------------------------------------------------------------------|-----------------------------------|-------------|------------------|--------|
|                                                             |                                                                                                                                                                                                  | DRAWN:                            | J.LEE       | DATE: OCT. 06/09 |        |
|                                                             |                                                                                                                                                                                                  | CHECKED:                          |             | DATE:            |        |
| TORONTO, ONTARIO                                            | THESE DRAWINGS AND SPECIFICATIONS ARE THE PROPERTY OF EDAC INC. AND SHALL NOT BE REPRODUCED, OR COPIED OR USED AS THE BASIS FOR THE MANUFACTURE OR SALE OF APPARATUS WITHOUT WRITTEN PERMISSION. | SCALE:                            | NTS         | SHEET :          | 2 OF 3 |
|                                                             |                                                                                                                                                                                                  | DRAWING                           | NUMBER      |                  | ISSUE  |
| YOUR CONNECTION TO QUALITY & SERVICE                        |                                                                                                                                                                                                  | 3                                 | 42 Assembly |                  | 1      |