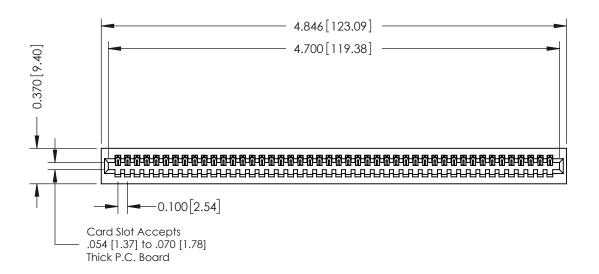

## **Contact Detail**

541-Wire Wrap .025 Sq.(0.64 Sq.) - Tail LG=.760(19.30) .100 [2.54] Contact Spacing x .200 [5.08] Row Spacing

**See Accompanying Pages for:** 

- **Contact Bend Details**
- **Mounting Options**

342 / 392 Card Edge Connector Part Number: 342-046-541-101

YOUR CONNECTION TO QUALITY & SERVICE

342 ENG MASTER J.LEE DATE: OCT. 06/09 SHEET 1 OF 3

342 Assembly

THIS IS A C.A.D. GENERATED DRAWING DO NOT MAKE MANUAL REVISIONS TO MASTER. ISSUE NUMBER