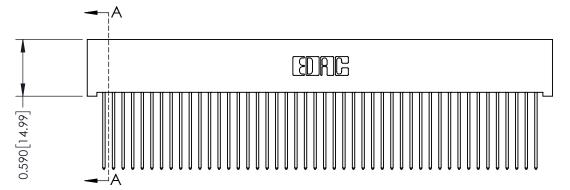

342 / 392 Card Edge Connector Part Number: 342-046-541-101

YOUR CONNECTION TO QUALITY & SERVICE

342 ENG MASTER J.LEE DATE: OCT. 06/09 SHEET 1 OF 3

342 Assembly

THIS IS A C.A.D. GENERATED DRAWING DO NOT MAKE MANUAL REVISIONS TO MASTER. ISSUE NUMBER

THIS IS A C.A.D. GENERATED DRAWING DO NOT MAKE MANUAL REVISIONS TO MASTER

ISSUE NUMBER

ORIGINAL

1

| 342 / 392 Card Edge Connector<br>Mounting Options |                                                                                                                                                                                                 | ACAD REFERENCE NO. 342 ENG MASTER |                         |        |  |  |
|---------------------------------------------------|-------------------------------------------------------------------------------------------------------------------------------------------------------------------------------------------------|-----------------------------------|-------------------------|--------|--|--|
|                                                   |                                                                                                                                                                                                 | DRAWN: J.LEE                      | DATE: <b>OCT. 06/09</b> |        |  |  |
|                                                   |                                                                                                                                                                                                 | CHECKED:                          | DATE:                   |        |  |  |
| TORONTO, ONTARIO                                  | THESE DRAWINGS AND SPECIFICATIONS ARE THE PROPERTY OF EDAC INC.,AND SHALL NOT BE REPRODUCED,OR COPIED OR USED AS THE BASIS FOR THE MANUFACTURE OR SALE OF APPARATUS WITHOUT WRITTEN PERMISSION. | SCALE: NTS                        | SHEET :                 | 3 OF 3 |  |  |
|                                                   |                                                                                                                                                                                                 | DRAWING NUMBER                    | •                       | ISSUE  |  |  |
| YOUR CONNECTION TO QUALITY & SERVICE              |                                                                                                                                                                                                 | 342 Assembly                      |                         | 1      |  |  |