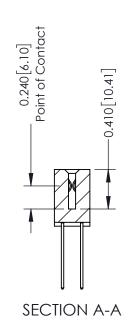

## **Contact Detail**

542-Wire Wrap .025 Sq.(0.64 Sq.) - Tail LG=.655(16.64) .100 [2.54] Contact Spacing x .200 [5.08] Row Spacing