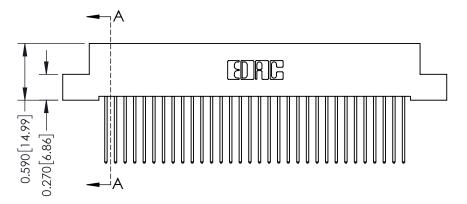

## **See Accompanying Pages for:**

- **Contact Bend Details**
- **Mounting Options**

342 / 392 Card Edge Connector Part Number: 342-064-542-208

YOUR CONNECTION TO QUALITY & SERVICE

342 ENG MASTER J.LEE DATE: OCT. 06/09 SHEET 1 OF 3