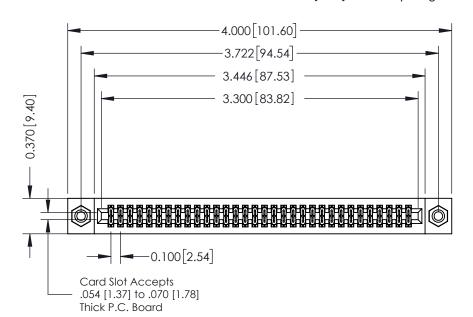

## **See Accompanying Pages for:**

- **Contact Bend Details**
- **Mounting Options**

342 / 392 Card Edge Connector Part Number: 342-064-542-208

YOUR CONNECTION TO QUALITY & SERVICE

342 ENG MASTER J.LEE DATE: OCT. 06/09 SHEET 1 OF 3