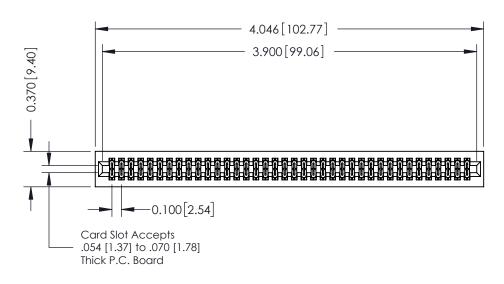

## **See Accompanying Pages for:**

- **Contact Bend Details**
- **Mounting Options**

| 342 / 392 Card Edge Connector |
|-------------------------------|
| Part Number: 342-076-555-201  |

| ACAD REFERENCE NO. 342 ENG MASTER |                  |  |  |  |
|-----------------------------------|------------------|--|--|--|
| DRAWN: J.LEE                      | DATE: OCT. 06/09 |  |  |  |
| CHECKED:                          | DATE:            |  |  |  |
| SCALE: NTS                        | SHEET 1 OF 3     |  |  |  |
| DRAWING NUMBER                    | ISSUE            |  |  |  |