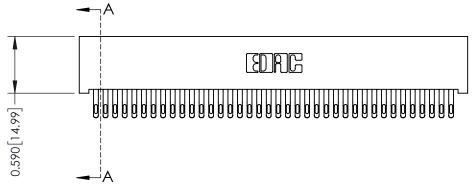

342 Assembly

THIS IS A C.A.D. GENERATED DRAWING DO NOT MAKE MANUAL REVISIONS TO MASTER. ISSUE NUMBER

ORIGINAL

1

| 342 / 392 Series Card Edge Connector<br>Contact Bend Detail |                                   | ACAD REFERENCE NO. 342 ENG MASTER |             |          |          |
|-------------------------------------------------------------|-----------------------------------|-----------------------------------|-------------|----------|----------|
|                                                             |                                   | DRAWN:                            | J.LEE       | DATE: OC | T. 06/09 |
|                                                             |                                   | CHECKED                           | ):          | DATE:    |          |
| EDAC INC                                                    | ARE THE PROPERTY OF EDAC INC.,AND | SCALE:                            | NTS         | SHEET :  | 2 OF 3   |
| TORONTO, ONTARIO                                            |                                   | DRAWING                           | NUMBER      |          | ISSUE    |
| YOUR CONNECTION TO QUALITY & SERVICE                        | MANUFACTURE OR SALE OF APPARATUS  | 3                                 | 42 Assembly |          | 1        |