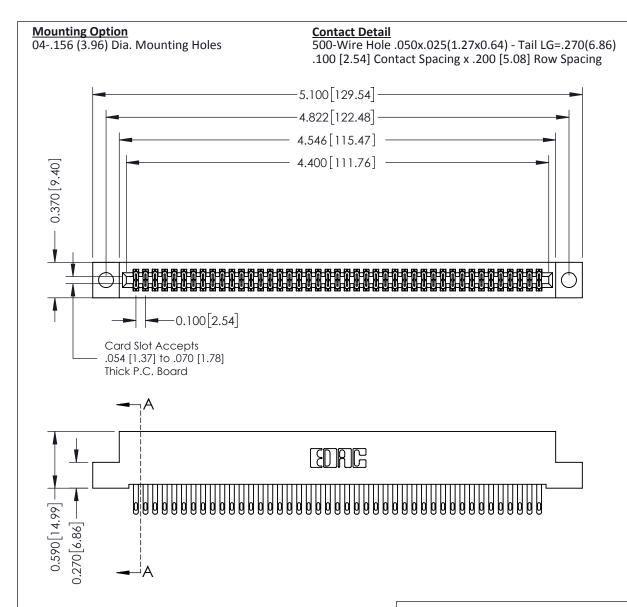

## **See Accompanying Pages for:**

- **Contact Bend Details**
- **Mounting Options**

| 342 / 392 Card Edge Connector |  |
|-------------------------------|--|
| Part Number: 342-086-500-204  |  |

YOUR CONNECTION TO QUALITY & SERVICE

342 ENG MASTER J.LEE DATE: OCT. 06/09 SHEET 1 OF 3 NTS

342 Assembly

THIS IS A C.A.D. GENERATED DRAWING DO NOT MAKE MANUAL REVISIONS TO MASTER. ISSUE NUMBER

ORIGINAL

1

| 342 / 392 Series Card Edge Connector<br>Contact Bend Detail |                                                                                      | ACAD REFERENCE NO. 342 ENG MASTER |             |                  |        |
|-------------------------------------------------------------|--------------------------------------------------------------------------------------|-----------------------------------|-------------|------------------|--------|
|                                                             |                                                                                      | DRAWN:                            | J.LEE       | DATE: OCT. 06/09 |        |
|                                                             |                                                                                      | CHECKED:                          |             | DATE:            |        |
| EDAC INC                                                    | TORONTO, ONTARIO ARE THE PROPERTY OF EDAC INC.,AND SHALL NOT BE REPRODUCED,OR COPIED | SCALE:                            | NTS         | SHEET :          | 2 OF 3 |
|                                                             |                                                                                      | DRAWING                           | NUMBER      |                  | ISSUE  |
| YOUR CONNECTION TO QUALITY & SERVICE                        | MANUFACTURE OR SALE OF APPARATUS                                                     | 3                                 | 42 Assembly |                  | 1      |