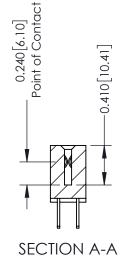

342 ENG MASTER J.LEE DATE: OCT. 06/09 SHEET 1 OF 3 NTS

342 Assembly

THIS IS A C.A.D. GENERATED DRAWING DO NOT MAKE MANUAL REVISIONS TO MASTER. ISSUE NUMBER

ORIGINAL

1

| 342 / 392 Series Card Edge Connector<br>Contact Bend Detail |                                                                                      | ACAD REFERENCE NO. 342 ENG MASTER |             |                  |        |
|-------------------------------------------------------------|--------------------------------------------------------------------------------------|-----------------------------------|-------------|------------------|--------|
|                                                             |                                                                                      | DRAWN:                            | J.LEE       | DATE: OCT. 06/09 |        |
|                                                             |                                                                                      | CHECKED:                          |             | DATE:            |        |
| EDAC INC                                                    | TORONTO, ONTARIO ARE THE PROPERTY OF EDAC INC.,AND SHALL NOT BE REPRODUCED,OR COPIED | SCALE:                            | NTS         | SHEET :          | 2 OF 3 |
|                                                             |                                                                                      | DRAWING                           | NUMBER      |                  | ISSUE  |
| YOUR CONNECTION TO QUALITY & SERVICE                        | MANUFACTURE OR SALE OF APPARATUS                                                     | 3                                 | 42 Assembly |                  | 1      |