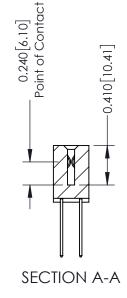

342 Assembly

THIS IS A C.A.D. GENERATED DRAWING DO NOT MAKE MANUAL REVISIONS TO MASTER. ISSUE NUMBER

ORIGINAL

1

| 342 / 392 Series Card Edge Connector |                                                                                                                                           |          | ACAD REFERENCE NO. 342 ENG MASTER |                  |        |  |
|--------------------------------------|-------------------------------------------------------------------------------------------------------------------------------------------|----------|-----------------------------------|------------------|--------|--|
| Contact Bend Detail                  |                                                                                                                                           | DRAWN:   | J.LEE                             | DATE: OCT. 06/09 |        |  |
|                                      |                                                                                                                                           | CHECKED: |                                   | DATE:            |        |  |
| EDAC INC TORONTO, ONTARIO            | THESE DRAWINGS AND SPECIFICATIONS<br>ARE THE PROPERTY OF EDAC INCAND<br>SHALL NOT BE REPRODUCED.OR COPIED<br>OR USED AS THE BASIS FOR THE | SCALE:   | NTS                               | SHEET :          | 2 OF 3 |  |
|                                      |                                                                                                                                           | DRAWING  | NUMBER                            |                  | ISSUE  |  |
| YOUR CONNECTION TO QUALITY & SERVICE | MANUFACTURE OR SALE OF APPARATUS                                                                                                          | 3        | 42 Assembly                       |                  | 1      |  |