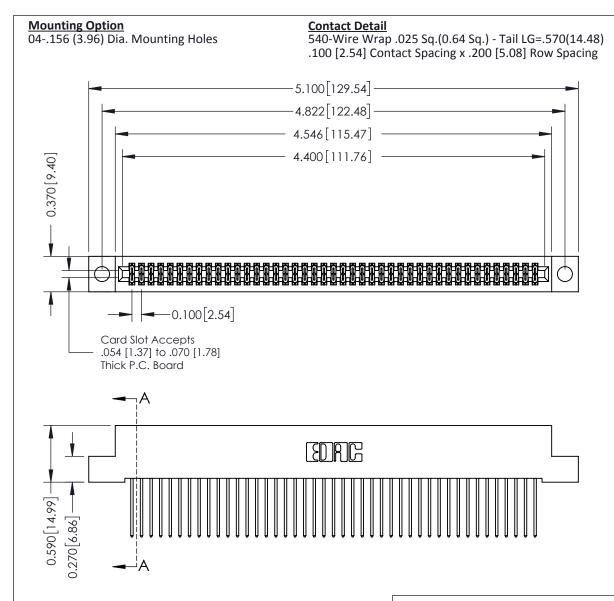

## **See Accompanying Pages for:**

- **Contact Bend Details**
- **Mounting Options**

| 342 / 392 Card Edge Connector |
|-------------------------------|
| Part Number: 342-086-540-204  |

YOUR CONNECTION TO QUALITY & SERVICE

342 Assembly

THIS IS A C.A.D. GENERATED DRAWING DO NOT MAKE MANUAL REVISIONS TO MASTER. ISSUE NUMBER

ORIGINAL

1

| 342 / 392 Series Card Edge Connector |                                                                                                                                           |          | ACAD REFERENCE NO. 342 ENG MASTER |                  |        |  |
|--------------------------------------|-------------------------------------------------------------------------------------------------------------------------------------------|----------|-----------------------------------|------------------|--------|--|
| Contact Bend Detail                  |                                                                                                                                           | DRAWN:   | J.LEE                             | DATE: OCT. 06/09 |        |  |
|                                      |                                                                                                                                           | CHECKED: |                                   | DATE:            |        |  |
| EDAC INC TORONTO, ONTARIO            | THESE DRAWINGS AND SPECIFICATIONS<br>ARE THE PROPERTY OF EDAC INCAND<br>SHALL NOT BE REPRODUCED.OR COPIED<br>OR USED AS THE BASIS FOR THE | SCALE:   | NTS                               | SHEET :          | 2 OF 3 |  |
|                                      |                                                                                                                                           | DRAWING  | NUMBER                            |                  | ISSUE  |  |
| YOUR CONNECTION TO QUALITY & SERVICE | MANUFACTURE OR SALE OF APPARATUS                                                                                                          | 3        | 42 Assembly                       |                  | 1      |  |