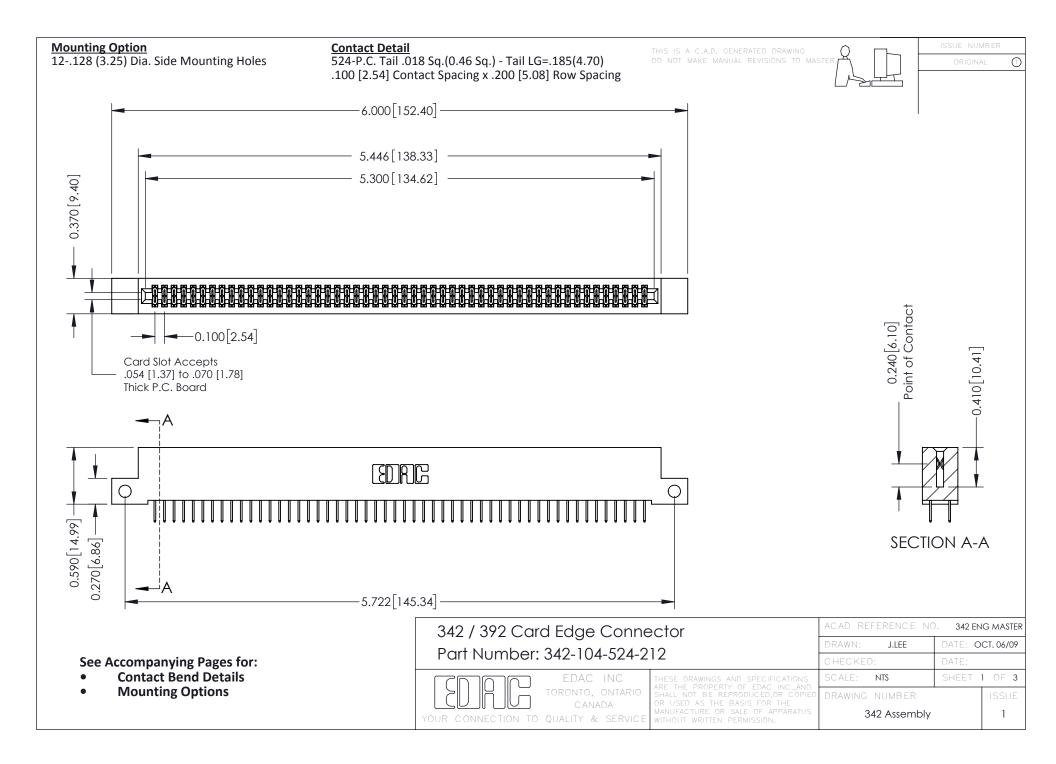

THIS IS A C.A.D. GENERATED DRAWING DO NOT MAKE MANUAL REVISIONS TO MASTER. ISSUE NUMBER

ORIGINAL

1



| 342 / 392 Series Card Edge Connector<br>Contact Bend Detail |                                                                                                                                                                                                  | ACAD REFERENCE NO. 342 ENG MASTER |             |                  |        |
|-------------------------------------------------------------|--------------------------------------------------------------------------------------------------------------------------------------------------------------------------------------------------|-----------------------------------|-------------|------------------|--------|
|