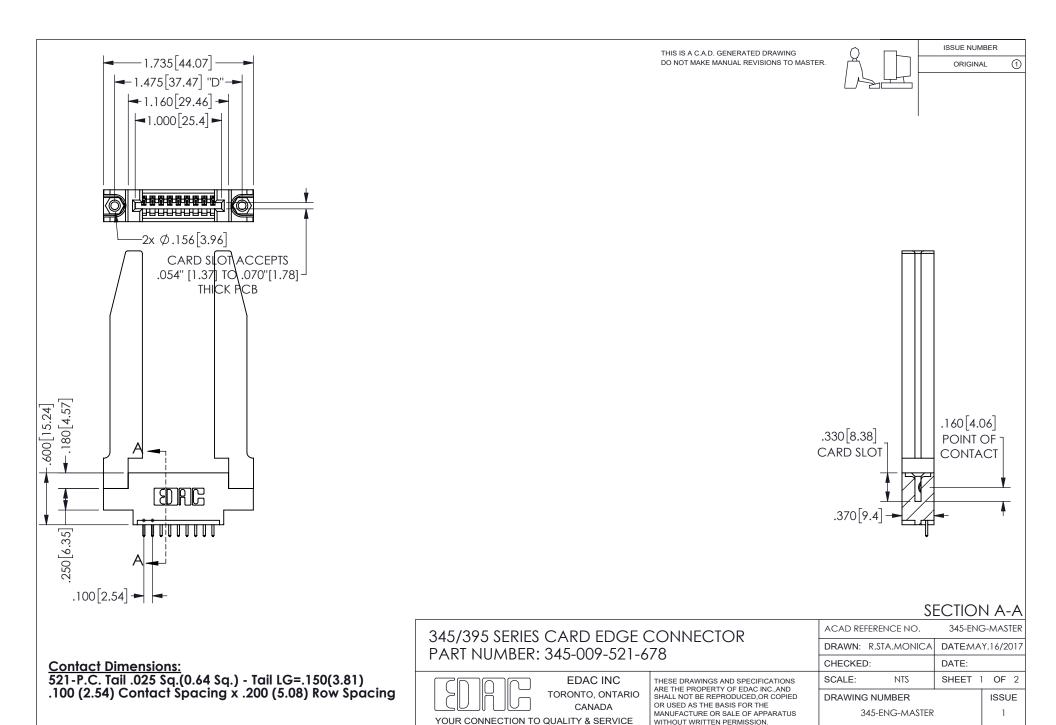

ISSUE NUMBER ORIGINAL

1

**Contact Code 558** 

Contact Code 559

Contact Code 560

INSULATOR MATERIAL: THERMOPLASTIC POLYESTER, UL 94V-0 DAP MATERIAL AVAILABLE UPON REQUEST

CONTACT MATERIAL; COPPER ALLOY CONTACT PLATING: GOLD ON THE MATING AREA, TIN PLATING ON THE CONTACT TAILS, NICKEL UNDERPLATE