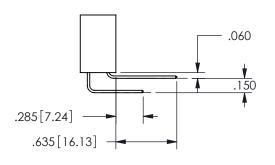

ISSUE NUMBER ORIGINAL

1

**Contact Code 558** 

Contact Code 559

Contact Code 560

INSULATOR MATERIAL: THERMOPLASTIC POLYESTER, UL 94V-0 DAP MATERIAL AVAILABLE UPON REQUEST

CONTACT MATERIAL; COPPER ALLOY CONTACT PLATING: GOLD ON THE MATING AREA, TIN PLATING ON THE CONTACT TAILS, NICKEL UNDERPLATE