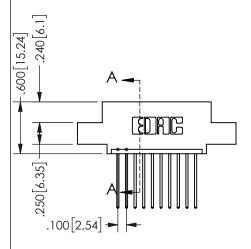

.160 4.06 .330[8.38] POINT OF CARD SLOT CONTACT .370 9.4

| SECT | $\cap$ | A A |
|------|--------|-----|
| .) [ | IC JIV | A-A |

ISSUE NUMBER ORIGINAL

1

**Contact Code 558** 

Contact Code 559

**Contact Code 560** 