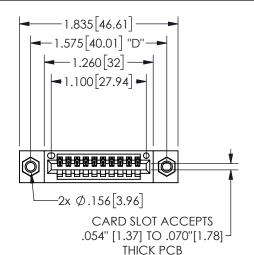

## <u>Contact Dimensions:</u> 542-Wire Wrap .025 Sq.(0.64 Sq.) - Tail LG=.645(16.38) .100 (2.54) Contact Spacing x .200 (5.08) Row Spacing

345/395 SERIES CARD EDGE CONNECTOR PART NUMBER: 345-010-542-407