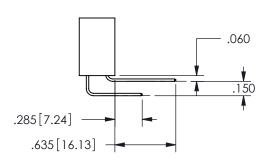

## <u>Contact Dimensions:</u> 542-Wire Wrap .025 Sq.(0.64 Sq.) - Tail LG=.645(16.38) .100 (2.54) Contact Spacing x .200 (5.08) Row Spacing

345/395 SERIES CARD EDGE CONNECTOR PART NUMBER: 345-010-542-407