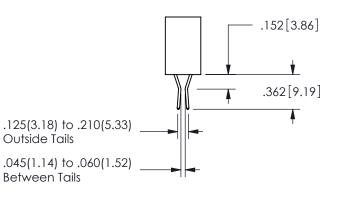

## <u>Contact Dimensions:</u> 542-Wire Wrap .025 Sq.(0.64 Sq.) - Tail LG=.645(16.38) .100 (2.54) Contact Spacing x .200 (5.08) Row Spacing

345/395 SERIES CARD EDGE CONNECTOR PART NUMBER: 345-010-542-407