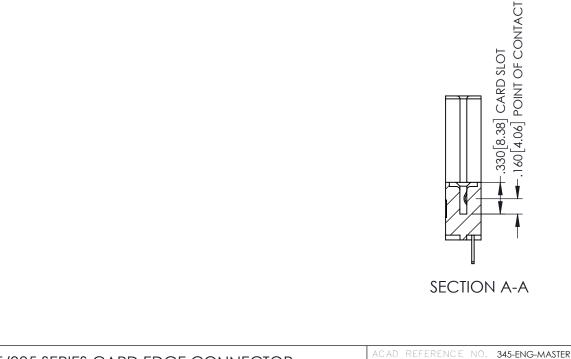

## 345/395 SERIES CARD EDGE CONNECTOR CONTACT CODE 555,556,558,559,560 DIMENSIONS

YOUR CONNECTION TO QUALITY & SERVICE

|   | ACAD REFERENCE NO. 345-ENG-MASTER |                  |  |  |  |  |  |
|---|-----------------------------------|------------------|--|--|--|--|--|
|   | DRAWN: R.STA.MONICA               | DATE:MAY.16/2017 |  |  |  |  |  |
| • | CHECKED:                          | DATE:            |  |  |  |  |  |
|   | SCALE: 1:1                        | SHEET 2 OF 2     |  |  |  |  |  |
| D | DRAWING NUMBER                    | ISSUE            |  |  |  |  |  |

345-ENG-MASTER