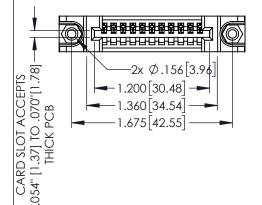

Contact Dimensions: 500-Wire Hole .050x.025(1.27x0.64) - Tail LG=.260(6.60) .100 (2.54) Contact Spacing x .200 (5.08) Row Spacing

THIS IS A C.A.D. GENERATED DRAWING DO NOT MAKE MANUAL REVISIONS TO MAST