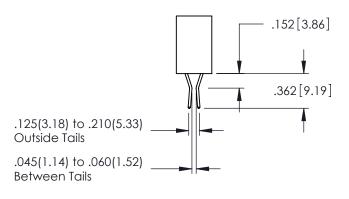

345/395 SERIES CARD EDGE CONNECTOR

**Contact Code 558** 

Contact Code 559

Contact Code 560

INSULATOR MATERIAL: THERMOPLASTIC POLYESTER, UL 94V-0

DAP MATERIAL AVAILABLE UPON REQUEST

CONTACT MATERIAL; COPPER ALLOY CONTACT PLATING: GOLD ON THE MATING AREA, TIN PLATING ON THE CONTACT TAILS, NICKEL UNDERPLATE

## 345/395 SERIES CARD EDGE CONNECTOR CONTACT CODE 555,556,558,559,560 DIMENSIONS

YOUR CONNECTION TO QUALITY & SERVICE

|   | ACAD REFERENCE NO. 345-ENG-MASTER |                  |  |  |  |  |  |
|---|-----------------------------------|------------------|--|--|--|--|--|
|   | DRAWN: R.STA.MONICA               | DATE:MAY.16/2017 |  |  |  |  |  |
| • | CHECKED:                          | DATE:            |  |  |  |  |  |
|   | SCALE: 1:1                        | SHEET 2 OF 2     |  |  |  |  |  |
| D | DRAWING NUMBER                    | ISSUE            |  |  |  |  |  |