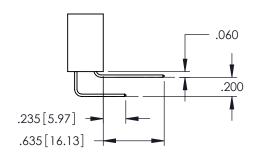

Contact Dimensions: 500-Wire Hole .050x.025(1.27x0.64) - Tail LG=.260(6.60) .100 (2.54) Contact Spacing x .200 (5.08) Row Spacing

THIS IS A C.A.D. GENERATED DRAWING DO NOT MAKE MANUAL REVISIONS TO MAST