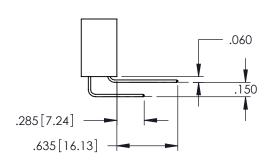

Contact Dimensions: 500-Wire Hole .050x.025(1.27x0.64) - Tail LG=.260(6.60) .100 (2.54) Contact Spacing x .200 (5.08) Row Spacing

THIS IS A C.A.D. GENERATED DRAWING DO NOT MAKE MANUAL REVISIONS TO MAST