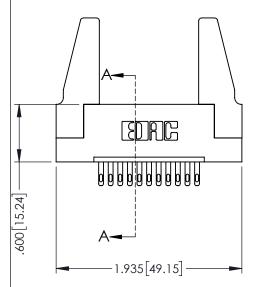

345/395 SERIES CARD EDGE CONNECTOR

**Contact Code 558** 

Contact Code 559

Contact Code 560

INSULATOR MATERIAL: THERMOPLASTIC POLYESTER, UL 94V-0

DAP MATERIAL AVAILABLE UPON REQUEST

CONTACT MATERIAL; COPPER ALLOY CONTACT PLATING: GOLD ON THE MATING AREA, TIN PLATING ON THE CONTACT TAILS, NICKEL UNDERPLATE

## 345/395 SERIES CARD EDGE CONNECTOR CONTACT CODE 555,556,558,559,560 DIMENSIONS

YOUR CONNECTION TO QUALITY & SERVICE

|   | ACAD REFERENCE NO. 345-ENG-MASTER |                  |  |  |  |  |  |
|---|-----------------------------------|------------------|--|--|--|--|--|
|   | DRAWN: R.STA.MONICA               | DATE:MAY.16/2017 |  |  |  |  |  |
| • | CHECKED:                          | DATE:            |  |  |  |  |  |
|   | SCALE: 1:1                        | SHEET 2 OF 2     |  |  |  |  |  |
| D | DRAWING NUMBER                    | ISSUE            |  |  |  |  |  |