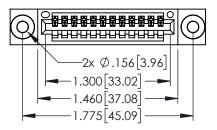

Contact Dimensions: 520-P.C. Tail .030x.018(0.76x0.46) - Tail LG=.175(4.45) .100 (2.54) Contact Spacing x .200 (5.08) Row Spacing

- INSULATOR MATERIAL: THERMOPLASTIC PBT BLACK, UL 94V-0
- CONTACT MATERIAL; COPPER TIN ALLOY CONTACT PLATING: GOLD ON THE MATING AREA, TIN PLATING ON THE CONTACT TAILS, NICKEL UNDERPLATE

| 345/395 SERIES CARD EDGE CONNECTOR |                             |                                                                                                                                                                                                 | ACAD REFERENCE NO. 345-ENG-MASTER |             |                 |           |
|------------------------------------|-----------------------------|-------------------------------------------------------------------------------------------------------------------------------------------------------------------------------------------------|-----------------------------------|-------------|-----------------|-----------|
|                                    |                             |                                                                                                                                                                                                 | DRAWN: R                          | .STA.MONICA | DATE: <b>MA</b> | Y.16/2017 |
|                                    |                             |                                                                                                                                                                                                 | CHECKED                           |             | DATE:           |           |
| YOUR CONNECTION TO                 | EDAC INC                    | THESE DRAWINGS AND SPECIFICATIONS ARE THE PROPERTY OF EDAC INC.,AND SHALL NOT BE REPRODUCED,OR COPIED OR USED AS THE BASIS FOR THE MANUFACTURE OR SALE OF APPARATUS WITHOUT WRITTEN PERMISSION. | SCALE:                            | 1:1         | SHEET 1         | OF 2      |
|                                    | TORONTO, ONTARIO            |                                                                                                                                                                                                 | DRAWING                           | NUMBER      |                 | ISSUE     |
|                                    | CANADA<br>QUALITY & SERVICE |                                                                                                                                                                                                 | 345                               | -ENG-MASTER |                 | 1         |