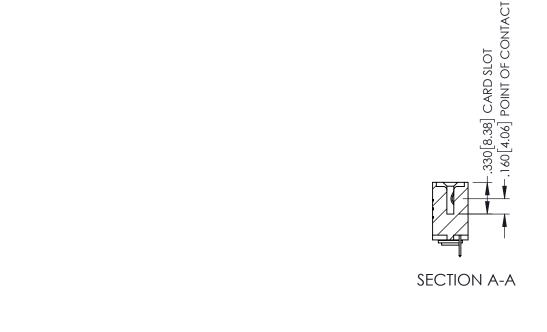

**Contact Code 558** 

Contact Code 559

Contact Code 560

INSULATOR MATERIAL: THERMOPLASTIC POLYESTER, UL 94V-0

DAP MATERIAL AVAILABLE UPON REQUEST

CONTACT MATERIAL; COPPER ALLOY CONTACT PLATING: GOLD ON THE MATING AREA, TIN PLATING ON THE CONTACT TAILS, NICKEL UNDERPLATE

345/395 SERIES CARD EDGE CONNECTOR CONTACT CODE 555,556,558,559,560 DIMENSIONS

YOUR CONNECTION TO QUALITY & SERVICE

ACAD REFERENCE NO. 345-ENG-MASTER DATE:MAY.16/2017 DRAWN: R.STA.MONICA 1:1 SHEET 2 OF 2