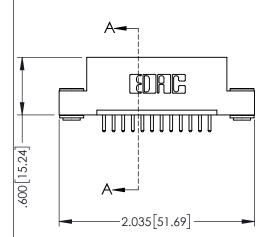

| 345/395 SERIES CARD EDGE CONNECTOR |                             |                                                                                                                                                                                                 | ACAD REFERENCE NO. 345-ENG-MASTER |             |                 |           |
|------------------------------------|-----------------------------|-------------------------------------------------------------------------------------------------------------------------------------------------------------------------------------------------|-----------------------------------|-------------|-----------------|-----------|
|                                    |                             |                                                                                                                                                                                                 | DRAWN: R                          | .STA.MONICA | DATE: <b>MA</b> | Y.16/2017 |
|                                    |                             |                                                                                                                                                                                                 | CHECKED                           |             | DATE:           |           |
| YOUR CONNECTION TO                 | EDAC INC                    | THESE DRAWINGS AND SPECIFICATIONS ARE THE PROPERTY OF EDAC INC.,AND SHALL NOT BE REPRODUCED,OR COPIED OR USED AS THE BASIS FOR THE MANUFACTURE OR SALE OF APPARATUS WITHOUT WRITTEN PERMISSION. | SCALE:                            | 1:1         | SHEET 1         | OF 2      |
|                                    | TORONTO, ONTARIO            |                                                                                                                                                                                                 | DRAWING                           | NUMBER      |                 | ISSUE     |
|                                    | CANADA<br>QUALITY & SERVICE |                                                                                                                                                                                                 | 345                               | -ENG-MASTER |                 | 1         |

345/395 SERIES CARD EDGE CONNECTOR CONTACT CODE 555,556,558,559,560 DIMENSIONS

YOUR CONNECTION TO QUALITY & SERVICE

ACAD REFERENCE NO. 345-ENG-MASTER DATE:MAY.16/2017 DRAWN: R.STA.MONICA 1:1 SHEET 2 OF 2