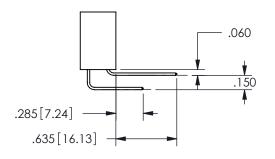

ISSUE NUMBER ORIGINAL

1

**Contact Code 558** 

Contact Code 559

**Contact Code 560** 

INSULATOR MATERIAL: THERMOPLASTIC POLYESTER, UL 94V-0

DAP MATERIAL AVAILABLE UPON REQUEST

CONTACT MATERIAL; COPPER ALLOY CONTACT PLATING: GOLD ON THE MATING AREA, TIN PLATING ON THE CONTACT TAILS, NICKEL UNDERPLATE

345/395 SERIES CARD EDGE CONNECTOR CONTACT CODE 555,556,558,559,560 DIMENSIONS

YOUR CONNECTION TO QUALITY & SERVICE

**EDAC INC** TORONTO, ONTARIO CANADA

THESE DRAWINGS AND SPECIFICATIONS ARE THE PROPERTY OF EDAC INC.,AND SHALL NOT BE REPRODUCED, OR COPIED OR USED AS THE BASIS FOR THE MANUFACTURE OR SALE OF APPARATUS WITHOUT WRITTEN PERMISSION.

| ACAD REFERENCE NO.  | 345-ENG-MASTER   |  |  |
|---------------------|------------------|--|--|
| DRAWN: R.STA.MONICA | DATE:MAY.16/2017 |  |  |
| CHECKED:            | DATE:            |  |  |
| SCALE: 1:1          | SHEET 2 OF 2     |  |  |
| DRAWING NUMBER      | ISSUE            |  |  |
| 345-FNG-MASTER      | 1                |  |  |