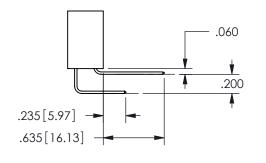

ISSUE NUMBER ORIGINAL

1

**Contact Code 558** 

Contact Code 559

**Contact Code 560** 

INSULATOR MATERIAL: THERMOPLASTIC POLYESTER, UL 94V-0

DAP MATERIAL AVAILABLE UPON REQUEST

CONTACT MATERIAL; COPPER ALLOY CONTACT PLATING: GOLD ON THE MATING AREA, TIN PLATING ON THE CONTACT TAILS, NICKEL UNDERPLATE

345/395 SERIES CARD EDGE CONNECTOR CONTACT CODE 555,556,558,559,560 DIMENSIONS

YOUR CONNECTION TO QUALITY & SERVICE

**EDAC INC** TORONTO, ONTARIO CANADA

THESE DRAWINGS AND SPECIFICATIONS ARE THE PROPERTY OF EDAC INC.,AND SHALL NOT BE REPRODUCED, OR COPIED OR USED AS THE BASIS FOR THE MANUFACTURE OR SALE OF APPARATUS WITHOUT WRITTEN PERMISSION.

| ACAD REFERENCE NO.  | 345-ENG-MASTER   |  |  |
|---------------------|------------------|--|--|
| DRAWN: R.STA.MONICA | DATE:MAY.16/2017 |  |  |
| CHECKED:            | DATE:            |  |  |
| SCALE: 1:1          | SHEET 2 OF 2     |  |  |
| DRAWING NUMBER      | ISSUE            |  |  |
| 345-FNG-MASTER      | 1                |  |  |