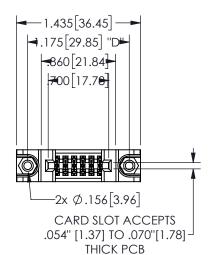

THIS IS A C.A.D. GENERATED DRAWING DO NOT MAKE MANUAL REVISIONS TO MASTER.

ISSUE NUMBER

ORIGINAL

1

<u>Contact Dimensions:</u>
524-P.C. Tail .018 Sq.(0.46 Sq.) - Tail LG=.175(4.45)
.100 (2.54) Contact Spacing x .200 (5.08) Row Spacing

.160 4.06 .330[8.38] POINT OF **CARD SLOT** CONTACT .370 9.4

## **SECTION A-A**

345/395 SERIES CARD EDGE CONNECTOR PART NUMBER: 345-012-524-888

**EDAC INC** TORONTO, ONTARIO CANADA

THESE DRAWINGS AND SPECIFICATIONS ARE THE PROPERTY OF EDAC INC., AND SHALL NOT BE REPRODUCED, OR COPIED OR USED AS THE BASIS FOR THE MANUFACTURE OR SALE OF APPARATUS WITHOUT WRITTEN PERMISSION.

| ACAD REFERENCE NO.  |     | 345-ENG-MASTER  |      |
|---------------------|-----|-----------------|------|
| DRAWN: R.STA.MONICA |     | DATEMAY.16/2017 |      |
| CHECKED:            |     | DATE:           |      |
| SCALE:              | ITS | SHEET 1         | OF 2 |
| DRAWING NUMBER      |     | ISSUE           |      |
| 345-ENG-MASTER      |     |                 | 1    |
|                     |     |                 |      |