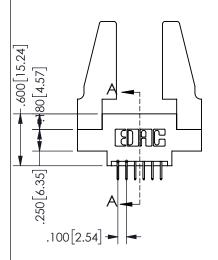

THIS IS A C.A.D. GENERATED DRAWING DO NOT MAKE MANUAL REVISIONS TO MASTER.

ISSUE NUMBER

ORIGINAL

1

<u>Contact Dimensions:</u>
524-P.C. Tail .018 Sq.(0.46 Sq.) - Tail LG=.175(4.45)
.100 (2.54) Contact Spacing x .200 (5.08) Row Spacing

.160 4.06 .330[8.38] POINT OF **CARD SLOT** CONTACT .370 9.4

## **SECTION A-A**

345/395 SERIES CARD EDGE CONNECTOR PART NUMBER: 345-012-524-888

**EDAC INC** TORONTO, ONTARIO CANADA

THESE DRAWINGS AND SPECIFICATIONS ARE THE PROPERTY OF EDAC INC., AND SHALL NOT BE REPRODUCED, OR COPIED OR USED AS THE BASIS FOR THE MANUFACTURE OR SALE OF APPARATUS WITHOUT WRITTEN PERMISSION.

| ACAD REFERENCE NO.  |     | 345-ENG-MASTER  |      |
|---------------------|-----|-----------------|------|
| DRAWN: R.STA.MONICA |     | DATEMAY.16/2017 |      |
| CHECKED:            |     | DATE:           |      |
| SCALE:              | ITS | SHEET 1         | OF 2 |
| DRAWING NUMBER      |     | ISSUE           |      |
| 345-ENG-MASTER      |     |                 | 1    |
|                     |     |                 |      |