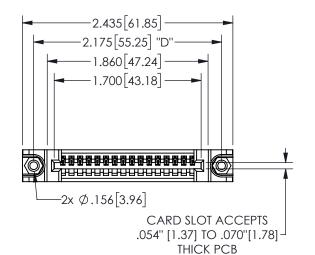

## 345/395 SERIES CARD EDGE CONNECTOR PART NUMBER: 345-016-523-688

EDAC INC TORONTO, ONTARIO CANADA

YOUR CONNECTION TO QUALITY & SERVICE

THESE DRAWINGS AND SPECIFICATIONS ARE THE PROPERTY OF EDAC INC.,AND SHALL NOT BE REPRODUCED,OR COPIED OR USED AS THE BASIS FOR THE MANUFACTURE OR SALE OF APPARATUS WITHOUT WRITTEN PERMISSION.