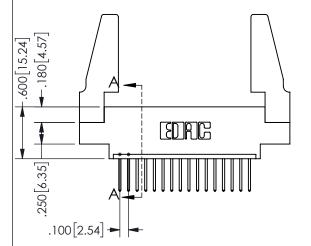

## 345/395 SERIES CARD EDGE CONNECTOR PART NUMBER: 345-016-523-688

EDAC INC TORONTO, ONTARIO CANADA

YOUR CONNECTION TO QUALITY & SERVICE

THESE DRAWINGS AND SPECIFICATIONS ARE THE PROPERTY OF EDAC INC.,AND SHALL NOT BE REPRODUCED,OR COPIED OR USED AS THE BASIS FOR THE MANUFACTURE OR SALE OF APPARATUS WITHOUT WRITTEN PERMISSION.

SECTION A-A

ORIGINAL 1

ISSUE NUMBER

**Contact Code 558** 

Contact Code 559

**Contact Code 560** 

- INSULATOR MATERIAL: THERMOPLASTIC POLYESTER, UL 94V-0 DAP MATERIAL AVAILABLE UPON REQUEST
- CONTACT MATERIAL; COPPER ALLOY