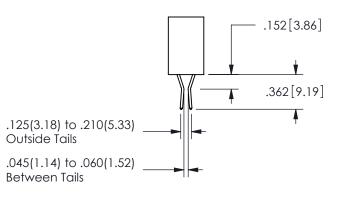

.330[8.38] .160[4.06] POINT OF CONTACT .370[9.4]

SECTION A-A

ORIGINAL 1

ISSUE NUMBER

**Contact Code 558** 

Contact Code 559

**Contact Code 560** 

- INSULATOR MATERIAL: THERMOPLASTIC POLYESTER, UL 94V-0 DAP MATERIAL AVAILABLE UPON REQUEST
- CONTACT MATERIAL; COPPER ALLOY

CONTACT PLATING: GOLD ON THE MATING AREA, TIN PLATING ON THE CONTACT TAILS, NICKEL UNDERPLATE

345/395 SERIES CARD EDGE CONNECTOR CONTACT CODE 555,556,558,559,560 DIMENSIONS

YOUR CONNECTION TO QUALITY & SERVICE