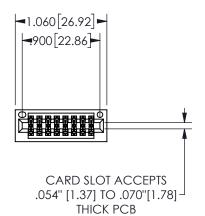

## SECTION A-A

345/395 SERIES CARD EDGE CONNECTOR PART NUMBER: 345-016-556-201

**EDAC INC** TORONTO, ONTARIO CANADA

THESE DRAWINGS AND SPECIFICATIONS ARE THE PROPERTY OF EDAC INC.,AND SHALL NOT BE REPRODUCED, OR COPIED OR USED AS THE BASIS FOR THE MANUFACTURE OR SALE OF APPARATUS WITHOUT WRITTEN PERMISSION.

| ACAD REFERENCE NO.  | 345-ENG-MASTER   |
|---------------------|------------------|
| DRAWN: R.STA.MONICA | DATE:MAY.16/2017 |
| CHECKED:            | DATE:            |
| SCALE: NTS          | SHEET 1 OF 2     |
| DRAWING NUMBER      | ISSUE            |
| 345-ENG-MASTER      | 1                |
|                     |                  |