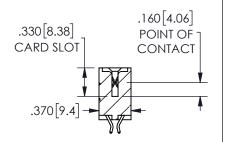

THIS IS A C.A.D. GENERATED DRAWING DO NOT MAKE MANUAL REVISIONS TO MASTER.

ISSUE NUMBER

ORIGINAL

1

<u>Contact Dimensions:</u>
556-Extender Board Bend (Code 520 Contacts)
See Sheet 2 for Contact Code 555, 556, 558, 559, 560 **Dimensions** 

ISSUE NUMBER ORIGINAL

1

**Contact Code 558** 

Contact Code 559

Contact Code 560

INSULATOR MATERIAL: THERMOPLASTIC POLYESTER, UL 94V-0 DAP MATERIAL AVAILABLE UPON REQUEST

CONTACT MATERIAL; COPPER ALLOY CONTACT PLATING: GOLD ON THE MATING AREA, TIN PLATING ON THE CONTACT TAILS, NICKEL UNDERPLATE

## 345/395 SERIES CARD EDGE CONNECTOR CONTACT CODE 555,556,558,559,560 DIMENSIONS

YOUR CONNECTION TO QUALITY & SERVICE

**EDAC INC** TORONTO, ONTARIO CANADA

THESE DRAWINGS AND SPECIFICATIONS ARE THE PROPERTY OF EDAC INC.,AND SHALL NOT BE REPRODUCED, OR COPIED OR USED AS THE BASIS FOR THE MANUFACTURE OR SALE OF APPARATUS WITHOUT WRITTEN PERMISSION.

| ACAD REFERENCE NO.  | 345-ENG-MASTER   |
|---------------------|------------------|
| DRAWN: R.STA.MONICA | DATE:MAY.16/2017 |
| CHECKED:            | DATE:            |
| SCALE: 1:1          | SHEET 2 OF 2     |
| DRAWING NUMBER      | ISSUE            |
| 0.45 5110 1440750   | ,                |