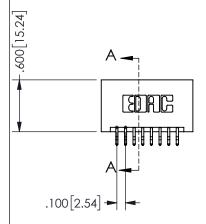

## SECTION A-A

345/395 SERIES CARD EDGE CONNECTOR PART NUMBER: 345-016-556-201

**EDAC INC** TORONTO, ONTARIO CANADA

THESE DRAWINGS AND SPECIFICATIONS ARE THE PROPERTY OF EDAC INC.,AND SHALL NOT BE REPRODUCED, OR COPIED OR USED AS THE BASIS FOR THE MANUFACTURE OR SALE OF APPARATUS WITHOUT WRITTEN PERMISSION.

| ACAD REFERENCE NO.  | 345-ENG-MASTER   |
|---------------------|------------------|
| DRAWN: R.STA.MONICA | DATE:MAY.16/2017 |
| CHECKED:            | DATE:            |
| SCALE: NTS          | SHEET 1 OF 2     |
| DRAWING NUMBER      | ISSUE            |
| 345-ENG-MASTER      | 1                |
|                     |                  |