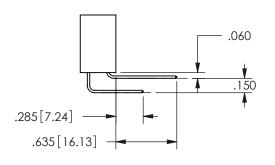

THIS IS A C.A.D. GENERATED DRAWING DO NOT MAKE MANUAL REVISIONS TO MASTER.

ISSUE NUMBER

ORIGINAL

1

<u>Contact Dimensions:</u>
556-Extender Board Bend (Code 520 Contacts)
See Sheet 2 for Contact Code 555, 556, 558, 559, 560 **Dimensions** 