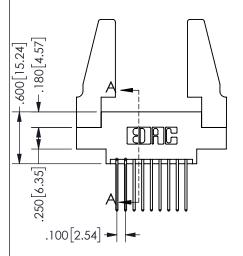

## SECTION A-A

ISSUE NUMBER ORIGINAL

1

**Contact Code 558** 

Contact Code 559

Contact Code 560

INSULATOR MATERIAL: THERMOPLASTIC POLYESTER, UL 94V-0 DAP MATERIAL AVAILABLE UPON REQUEST

CONTACT MATERIAL; COPPER ALLOY CONTACT PLATING: GOLD ON THE MATING AREA, TIN PLATING ON THE CONTACT TAILS, NICKEL UNDERPLATE