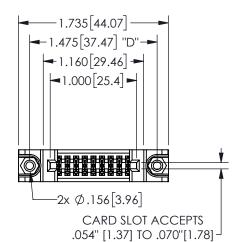

## <u>Contact Dimensions:</u> 540-Wire Wrap .025 Sq.(0.64 Sq.) - Tail LG=.560(14.22) .100 (2.54) Contact Spacing x .200 (5.08) Row Spacing

345/395 SERIES CARD EDGE CONNECTOR PART NUMBER: 345-018-540-888