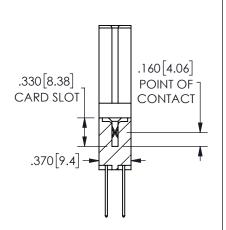

## SECTION A-A

ISSUE NUMBER ORIGINAL

1

**Contact Code 558** 

Contact Code 559

Contact Code 560

INSULATOR MATERIAL: THERMOPLASTIC POLYESTER, UL 94V-0 DAP MATERIAL AVAILABLE UPON REQUEST

CONTACT MATERIAL; COPPER ALLOY CONTACT PLATING: GOLD ON THE MATING AREA, TIN PLATING ON THE CONTACT TAILS, NICKEL UNDERPLATE