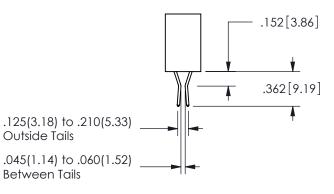

## SECTION A-A

ISSUE NUMBER ORIGINAL

1

**Contact Code 558** 

Contact Code 559

Contact Code 560

INSULATOR MATERIAL: THERMOPLASTIC POLYESTER, UL 94V-0 DAP MATERIAL AVAILABLE UPON REQUEST

CONTACT MATERIAL; COPPER ALLOY CONTACT PLATING: GOLD ON THE MATING AREA, TIN PLATING ON THE CONTACT TAILS, NICKEL UNDERPLATE