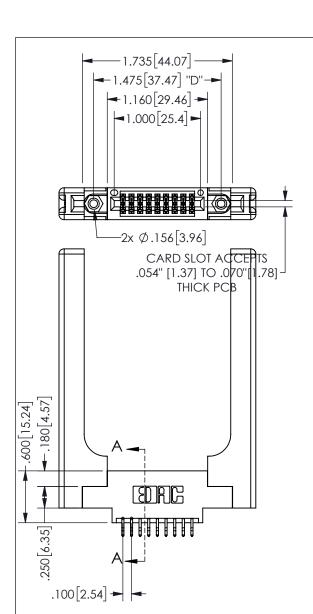

345/395 SERIES CARD EDGE CONNECTOR PART NUMBER: 345-018-556-858

YOUR CONNECTION TO QUALITY & SERVICE

**EDAC INC** TORONTO, ONTARIO CANADA

THESE DRAWINGS AND SPECIFICATIONS ARE THE PROPERTY OF EDAC INC., AND SHALL NOT BE REPRODUCED, OR COPIED OR USED AS THE BASIS FOR THE MANUFACTURE OR SALE OF APPARATUS WITHOUT WRITTEN PERMISSION.

| 02011011717         |                  |  |
|---------------------|------------------|--|
| ACAD REFERENCE NO.  | 345-ENG-MASTER   |  |
| DRAWN: R.STA.MONICA | DATE:MAY.16/2017 |  |
| CHECKED:            | DATE:            |  |
| SCALE: NTS          | SHEET 1 OF 2     |  |
| DRAWING NUMBER      | ISSUE            |  |
| 345-ENG-MASTER      | 1                |  |