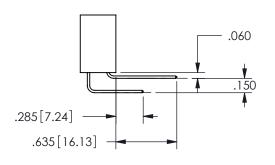

THIS IS A C.A.D. GENERATED DRAWING DO NOT MAKE MANUAL REVISIONS TO MASTER.

ISSUE NUMBER

ORIGINAL

1

.160[4.06] .330[8.38] POINT OF **CARD SLOT** CONTACT .370 9.4

**Contact Dimensions:** 

556-Extender Board Bend (Code 520 Contacts) See Sheet 2 for Contact Code 555, 556, 558, 559, 560 **Dimensions** 

SECTION A-A

ISSUE NUMBER ORIGINAL

1

**Contact Code 558** 

Contact Code 559

**Contact Code 560** 

INSULATOR MATERIAL: THERMOPLASTIC POLYESTER, UL 94V-0 DAP MATERIAL AVAILABLE UPON REQUEST

CONTACT MATERIAL; COPPER ALLOY CONTACT PLATING: GOLD ON THE MATING AREA, TIN PLATING ON THE CONTACT TAILS, NICKEL UNDERPLATE

## 345/395 SERIES CARD EDGE CONNECTOR CONTACT CODE 555,556,558,559,560 DIMENSIONS

YOUR CONNECTION TO QUALITY & SERVICE

**EDAC INC** TORONTO, ONTARIO CANADA

THESE DRAWINGS AND SPECIFICATIONS ARE THE PROPERTY OF EDAC INC.,AND SHALL NOT BE REPRODUCED, OR COPIED OR USED AS THE BASIS FOR THE MANUFACTURE OR SALE OF APPARATUS WITHOUT WRITTEN PERMISSION.