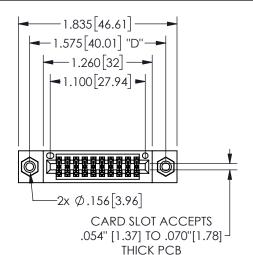

## **SECTION A-A**

345/395 SERIES CARD EDGE CONNECTOR PART NUMBER: 345-020-556-808

**EDAC INC** TORONTO, ONTARIO CANADA

THESE DRAWINGS AND SPECIFICATIONS ARE THE PROPERTY OF EDAC INC.,AND SHALL NOT BE REPRODUCED, OR COPIED OR USED AS THE BASIS FOR THE MANUFACTURE OR SALE OF APPARATUS WITHOUT WRITTEN PERMISSION.

| ACAD REFERENCE NO.  | 345-ENC | G-MASTER  |
|---------------------|---------|-----------|
| DRAWN: R.STA.MONICA | DATEMA  | Y.16/2017 |
| CHECKED:            | DATE:   |           |
| SCALE: NTS          | SHEET   | OF 2      |
| DRAWING NUMBER      |         | ISSUE     |
| 345-ENG-MASTER      |         | 1         |
|                     |         |           |