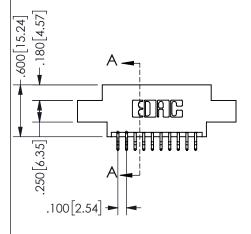

## **SECTION A-A**

345/395 SERIES CARD EDGE CONNECTOR PART NUMBER: 345-020-556-808

**EDAC INC** TORONTO, ONTARIO CANADA

THESE DRAWINGS AND SPECIFICATIONS ARE THE PROPERTY OF EDAC INC.,AND SHALL NOT BE REPRODUCED, OR COPIED OR USED AS THE BASIS FOR THE MANUFACTURE OR SALE OF APPARATUS WITHOUT WRITTEN PERMISSION.

| ACAD REFERENCE NO.  | 345-ENC | G-MASTER  |
|---------------------|---------|-----------|
| DRAWN: R.STA.MONICA | DATEMA  | Y.16/2017 |
| CHECKED:            | DATE:   |           |
| SCALE: NTS          | SHEET   | OF 2      |
| DRAWING NUMBER      |         | ISSUE     |
| 345-ENG-MASTER      |         | 1         |
|                     |         |           |