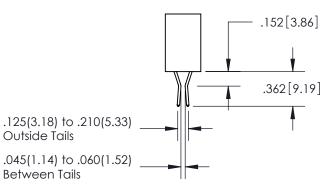

Contact Code 559

**Contact Code 560** 

- INSULATOR MATERIAL: THERMOPLASTIC POLYESTER, UL 94V-0
- DAP MATERIAL AVAILABLE UPON REQUEST
- CONTACT MATERIAL; COPPER ALLOY

CONTACT PLATING: GOLD ON THE MATING AREA, TIN PLATING ON THE CONTACT TAILS, NICKEL UNDERPLATE

## 345/395 SERIES CARD EDGE CONNECTOR CONTACT CODE 555,556,558,559,560 DIMENSIONS

**EDAC INC** TORONTO, ONTARIO CANADA

THESE DRAWINGS AND SPECIFICATIONS ARE THE PROPERTY OF EDAC INC.,AND SHALL NOT BE REPRODUCED, OR COPIED OR USED AS THE BASIS FOR THE MANUFACTURE OR SALE OF APPARATUS WITHOUT WRITTEN PERMISSION.

**Outside Tails** 

Between Tails

| ACAD REFERENCE NO.  | 345-ENG-MASTER   |
|---------------------|------------------|
| DRAWN: R.STA.MONICA | DATE:MAY.16/2017 |
| CHECKED:            | DATE:            |
| SCALE: 1:1          | SHEET 2 OF 2     |
| DRAWING NUMBER      | ISSUE            |
| 345-ENG-MASTER      | 1                |