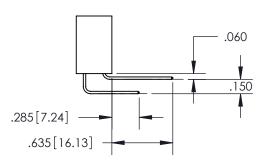

## SECTION A-A

**Contact Dimensions:** 559-90 Degree Bend (Code 541 Contacts) See Sheet 2 for Contact Code 555, 556, 558, 559, 560 Dimensions

EDRG

.600 [15.24]

.100[2.54]

INSULATOR MATERIAL: THERMOPLASTIC PBT, UL 94V-0 CONTACT MATERIAL; COPPER TIN ALLOY CONTACT PLATING: GOLD ON THE MATING AREA, TIN PLATING ON THE CONTACT TAILS, NICKEL UNDERPLATE