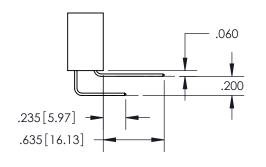

## SECTION A-A

**Contact Dimensions:** 559-90 Degree Bend (Code 541 Contacts) See Sheet 2 for Contact Code 555, 556, 558, 559, 560 Dimensions

EDRG

.600 [15.24]

.100[2.54]

INSULATOR MATERIAL: THERMOPLASTIC PBT, UL 94V-0 CONTACT MATERIAL; COPPER TIN ALLOY CONTACT PLATING: GOLD ON THE MATING AREA, TIN PLATING ON THE CONTACT TAILS, NICKEL UNDERPLATE