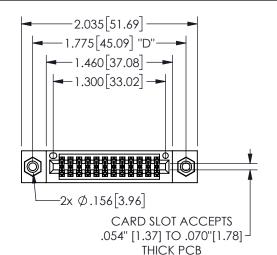

THIS IS A C.A.D. GENERATED DRAWING DO NOT MAKE MANUAL REVISIONS TO MASTER.

ISSUE NUMBER

ORIGINAL

1

**Contact Dimensions:** 521-P.C. Tail .025 Sq.(0.64 Sq.) - Tail LG=.150(3.81) .100 (2.54) Contact Spacing x .200 (5.08) Row Spacing

.160 4.06 .330[8.38] POINT OF CARD SLOT CONTACT

345/395 SERIES CARD EDGE CONNECTOR PART NUMBER: 345-024-521-808

YOUR CONNECTION TO QUALITY & SERVICE

**EDAC INC** TORONTO, ONTARIO CANADA

THESE DRAWINGS AND SPECIFICATIONS ARE THE PROPERTY OF EDAC INC.,AND SHALL NOT BE REPRODUCED, OR COPIED OR USED AS THE BASIS FOR THE MANUFACTURE OR SALE OF APPARATUS WITHOUT WRITTEN PERMISSION.