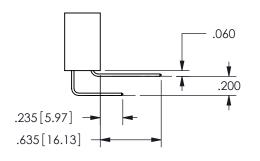

SECTION A\_A

ISSUE NUMBER ORIGINAL

1

**Contact Code 558** 

Contact Code 559

**Contact Code 560** 

INSULATOR MATERIAL: THERMOPLASTIC POLYESTER, UL 94V-0 DAP MATERIAL AVAILABLE UPON REQUEST

CONTACT MATERIAL; COPPER ALLOY CONTACT PLATING: GOLD ON THE MATING AREA, TIN PLATING ON THE CONTACT TAILS, NICKEL UNDERPLATE