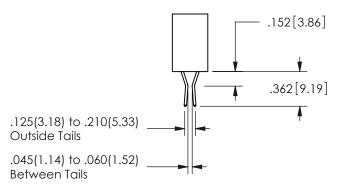

SECTION A\_A

ISSUE NUMBER ORIGINAL

1

**Contact Code 558** 

Contact Code 559

**Contact Code 560** 

INSULATOR MATERIAL: THERMOPLASTIC POLYESTER, UL 94V-0 DAP MATERIAL AVAILABLE UPON REQUEST

CONTACT MATERIAL; COPPER ALLOY CONTACT PLATING: GOLD ON THE MATING AREA, TIN PLATING ON THE CONTACT TAILS, NICKEL UNDERPLATE