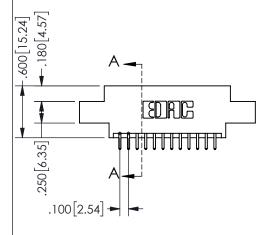

SECTION A\_A

ISSUE NUMBER ORIGINAL

1

**Contact Code 558** 

Contact Code 559

**Contact Code 560** 

INSULATOR MATERIAL: THERMOPLASTIC POLYESTER, UL 94V-0 DAP MATERIAL AVAILABLE UPON REQUEST

CONTACT MATERIAL; COPPER ALLOY CONTACT PLATING: GOLD ON THE MATING AREA, TIN PLATING ON THE CONTACT TAILS, NICKEL UNDERPLATE