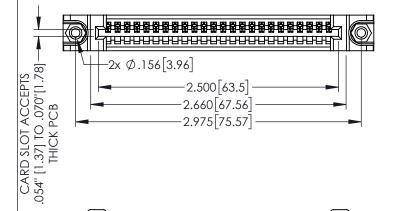

<u>Contact Dimensions:</u>
525-P.C. Tail .018 Sq.(0.46 Sq.) - Tail LG=.150(3.81)
.100 (2.54) Contact Spacing x .200 (5.08) Row Spacing

.160[4.06] POINT OF CONTACT CARD SLOT

330 [8.38]

**SECTION A-A** 

345-ENG-MASTER

1

PART NUMBER: 345-024-525-68

YOUR CONNECTION TO QUALITY & SERVICE

| 38                                                                | DRAWN: R.STA.MONICA |        | DATE:MAY.16/2017 |       |
|-------------------------------------------------------------------|---------------------|--------|------------------|-------|
| 50                                                                | CHECKED:            |        | DATE:            |       |
| THESE DRAWINGS AND SPECIFICATIONS ARE THE PROPERTY OF EDAC INCAND | SCALE:              | 1:1    | SHEET '          | OF 2  |
| SHALL NOT BE REPRODUCED,OR COPIED OR USED AS THE BASIS FOR THE    | DRAWING             | NUMBER |                  | ISSUE |
| MANUFACTURE OR SALE OF APPARATUS                                  | 345-ENG-MASTER      |        |                  | 1     |

INSULATOR MATERIAL: THERMOPLASTIC PBT BLACK, UL 94V-0

CONTACT PLATING: GOLD ON THE MATING AREA, TIN PLATING

CONTACT MATERIAL; COPPER TIN ALLOY

ON THE CONTACT TAILS, NICKEL UNDERPLATE

345/395 SERIES CARD EDGE CONNECTOR