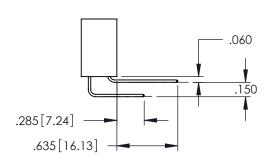

<u>Contact Dimensions:</u>
525-P.C. Tail .018 Sq.(0.46 Sq.) - Tail LG=.150(3.81)
.100 (2.54) Contact Spacing x .200 (5.08) Row Spacing

.160[4.06] POINT OF CONTACT CARD SLOT

330 [8.38]

**SECTION A-A** 

345-ENG-MASTER