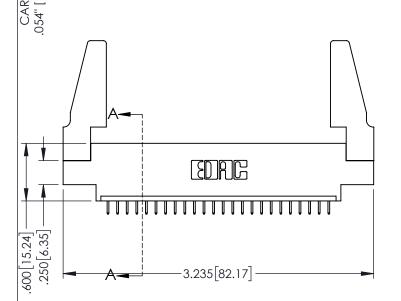

<u>Contact Dimensions:</u>
525-P.C. Tail .018 Sq.(0.46 Sq.) - Tail LG=.150(3.81)
.100 (2.54) Contact Spacing x .200 (5.08) Row Spacing

.160[4.06] POINT OF CONTACT CARD SLOT

330 [8.38]

**SECTION A-A** 

345-ENG-MASTER

1

PART NUMBER: 345-024-525-68

YOUR CONNECTION TO QUALITY & SERVICE

| 38                                                                | DRAWN: R.STA.MONICA |        | DATE:MAY.16/2017 |       |
|-------------------------------------------------------------------|---------------------|--------|------------------|-------|
| 50                                                                | CHECKED:            |        | DATE:            |       |
| THESE DRAWINGS AND SPECIFICATIONS ARE THE PROPERTY OF EDAC INCAND | SCALE:              | 1:1    | SHEET '          | OF 2  |
| SHALL NOT BE REPRODUCED,OR COPIED OR USED AS THE BASIS FOR THE    | DRAWING             | NUMBER |                  | ISSUE |
| MANUFACTURE OR SALE OF APPARATUS                                  | 345-ENG-MASTER      |        |                  | 1     |

INSULATOR MATERIAL: THERMOPLASTIC PBT BLACK, UL 94V-0

CONTACT PLATING: GOLD ON THE MATING AREA, TIN PLATING

CONTACT MATERIAL; COPPER TIN ALLOY

ON THE CONTACT TAILS, NICKEL UNDERPLATE

345/395 SERIES CARD EDGE CONNECTOR