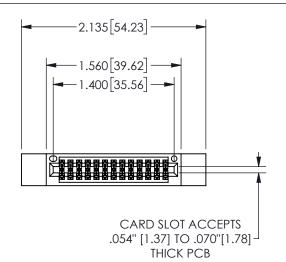

THIS IS A C.A.D. GENERATED DRAWING DO NOT MAKE MANUAL REVISIONS TO MASTER.

ISSUE NUMBER

.160 4.06

POINT OF

CONTACT

ORIGINAL

1

<u>Contact Dimensions:</u> 544-Wire Wrap .050x.025(1.27x0.64) - Tail LG=.750(19.05)

.100 (2.54) Contact Spacing x .200 (5.08) Row Spacing

.370 [9.4] SECTION A-A

.330[8.38]

CARD SLOT

## 345/395 SERIES CARD EDGE CONNECTOR PART NUMBER: 345-026-544-812

YOUR CONNECTION TO QUALITY & SERVICE

**EDAC INC** TORONTO, ONTARIO CANADA

THESE DRAWINGS AND SPECIFICATIONS ARE THE PROPERTY OF EDAC INC.,AND SHALL NOT BE REPRODUCED,OR COPIED OR USED AS THE BASIS FOR THE MANUFACTURE OR SALE OF APPARATUS WITHOUT WRITTEN PERMISSION.