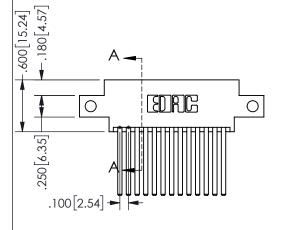

THIS IS A C.A.D. GENERATED DRAWING DO NOT MAKE MANUAL REVISIONS TO MASTER.

ISSUE NUMBER

.160 4.06

POINT OF

CONTACT

ORIGINAL

1

<u>Contact Dimensions:</u> 544-Wire Wrap .050x.025(1.27x0.64) - Tail LG=.750(19.05)

.100 (2.54) Contact Spacing x .200 (5.08) Row Spacing

.370 [9.4] SECTION A-A

.330[8.38]

CARD SLOT

## 345/395 SERIES CARD EDGE CONNECTOR PART NUMBER: 345-026-544-812

YOUR CONNECTION TO QUALITY & SERVICE

**EDAC INC** TORONTO, ONTARIO CANADA

THESE DRAWINGS AND SPECIFICATIONS ARE THE PROPERTY OF EDAC INC.,AND SHALL NOT BE REPRODUCED,OR COPIED OR USED AS THE BASIS FOR THE MANUFACTURE OR SALE OF APPARATUS WITHOUT WRITTEN PERMISSION.