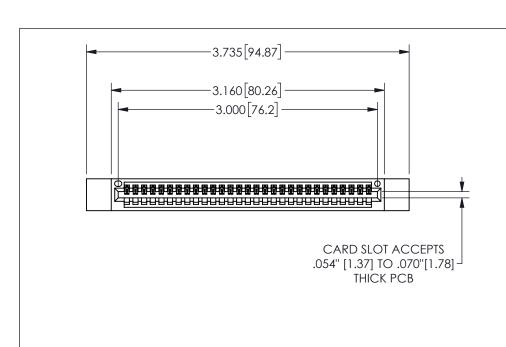

THIS IS A C.A.D. GENERATED DRAWING DO NOT MAKE MANUAL REVISIONS TO MASTER.

ISSUE NUMBER

1

ORIGINAL

.160 4.06 .330[8.38] POINT OF CARD SLOT CONTACT

.240[6.1] 600 15.24 250 [6.35] .100[2.54]

<u>Contact Dimensions:</u>
520-P.C. Tail .030x.018(0.76x0.46) - Tail LG=.175(4.45)
.100 (2.54) Contact Spacing x .200 (5.08) Row Spacing

345/395 SERIES CARD EDGE CONNECTOR PART NUMBER: 345-029-520-412

YOUR CONNECTION TO QUALITY & SERVICE

**EDAC INC** TORONTO, ONTARIO CANADA

THESE DRAWINGS AND SPECIFICATIONS ARE THE PROPERTY OF EDAC INC.,AND SHALL NOT BE REPRODUCED, OR COPIED OR USED AS THE BASIS FOR THE MANUFACTURE OR SALE OF APPARATUS WITHOUT WRITTEN PERMISSION.