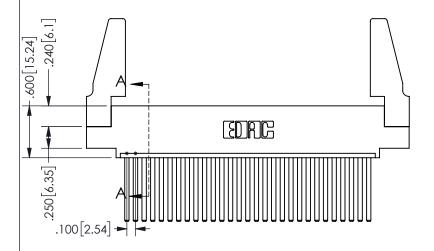

SECTION A-A

ISSUE NUMBER ORIGINAL

1

**Contact Code 558** 

Contact Code 559

**Contact Code 560** 

INSULATOR MATERIAL: THERMOPLASTIC POLYESTER, UL 94V-0 DAP MATERIAL AVAILABLE UPON REQUEST

CONTACT MATERIAL; COPPER ALLOY

CONTACT PLATING: GOLD ON THE MATING AREA, TIN PLATING ON THE CONTACT TAILS, NICKEL UNDERPLATE

## 345/395 SERIES CARD EDGE CONNECTOR CONTACT CODE 555,556,558,559,560 DIMENSIONS

YOUR CONNECTION TO QUALITY & SERVICE

**EDAC INC** TORONTO, ONTARIO CANADA

THESE DRAWINGS AND SPECIFICATIONS ARE THE PROPERTY OF EDAC INC.,AND SHALL NOT BE REPRODUCED, OR COPIED OR USED AS THE BASIS FOR THE MANUFACTURE OR SALE OF APPARATUS WITHOUT WRITTEN PERMISSION.