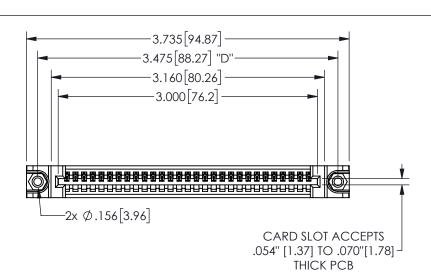

## 345/395 SERIES CARD EDGE CONNECTOR PART NUMBER: 345-029-544-488

YOUR CONNECTION TO QUALITY & SERVICE

**EDAC INC** TORONTO, ONTARIO CANADA

THESE DRAWINGS AND SPECIFICATIONS ARE THE PROPERTY OF EDAC INC.,AND SHALL NOT BE REPRODUCED,OR COPIED OR USED AS THE BASIS FOR THE MANUFACTURE OR SALE OF APPARATUS WITHOUT WRITTEN PERMISSION.

.100 (2.54) Contact Spacing x .200 (5.08) Row Spacing