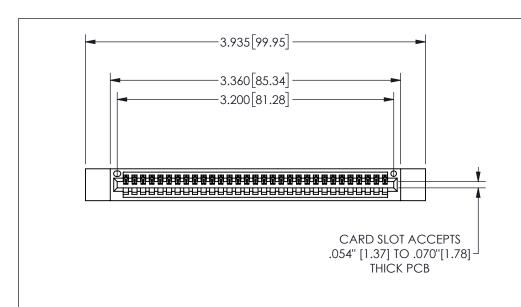

345/395 SERIES CARD EDGE CONNECTOR PART NUMBER: 345-031-500-612

YOUR CONNECTION TO QUALITY & SERVICE

**EDAC INC** TORONTO, ONTARIO CANADA

THESE DRAWINGS AND SPECIFICATIONS ARE THE PROPERTY OF EDAC INC.,AND SHALL NOT BE REPRODUCED, OR COPIED OR USED AS THE BASIS FOR THE MANUFACTURE OR SALE OF APPARATUS WITHOUT WRITTEN PERMISSION.

| ACAD REFERENCE NO. |              | 345-ENG-MASTER |           |
|--------------------|--------------|----------------|-----------|
| DRAWN:             | R.STA.MONICA | DATEMA         | Y.16/2017 |
| CHECKED:           |              | DATE:          |           |
| SCALE:             | NTS          | SHEET          | OF 2      |
| DRAWING            | 3 NUMBER     |                | ISSUE     |
| 345-ENG-MASTER     |              |                | 1 1       |