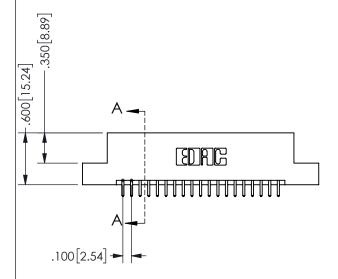

.160 4.06 .330[8.38] POINT OF CARD SLOT CONTACT .370 9.4

## **SECTION A-A**

345/395 SERIES CARD EDGE CONNECTOR PART NUMBER: 345-038-521-207

**EDAC INC** TORONTO, ONTARIO CANADA

THESE DRAWINGS AND SPECIFICATIONS ARE THE PROPERTY OF EDAC INC., AND SHALL NOT BE REPRODUCED, OR COPIED OR USED AS THE BASIS FOR THE MANUFACTURE OR SALE OF APPARATUS WITHOUT WRITTEN PERMISSION.