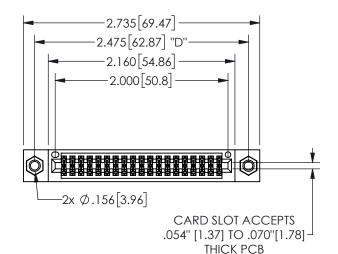

THIS IS A C.A.D. GENERATED DRAWING DO NOT MAKE MANUAL REVISIONS TO MASTER.

ISSUE NUMBER

ORIGINAL

<u>Contact Dimensions:</u>
521-P.C. Tail .025 Sq.(0.64 Sq.) - Tail LG=.150(3.81)
.100 (2.54) Contact Spacing x .200 (5.08) Row Spacing

## **SECTION A-A**

345/395 SERIES CARD EDGE CONNECTOR PART NUMBER: 345-038-521-207

**EDAC INC** TORONTO, ONTARIO CANADA

THESE DRAWINGS AND SPECIFICATIONS ARE THE PROPERTY OF EDAC INC., AND SHALL NOT BE REPRODUCED, OR COPIED OR USED AS THE BASIS FOR THE MANUFACTURE OR SALE OF APPARATUS WITHOUT WRITTEN PERMISSION.