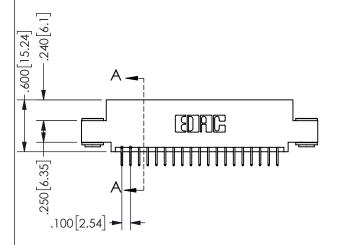

SECTION A-A

ORIGINAL 1

ISSUE NUMBER

**Contact Code 558** 

Contact Code 559

**Contact Code 560** 

INSULATOR MATERIAL: THERMOPLASTIC POLYESTER, UL 94V-0 DAP MATERIAL AVAILABLE UPON REQUEST

CONTACT MATERIAL; COPPER ALLOY CONTACT PLATING: GOLD ON THE MATING AREA, TIN PLATING ON THE CONTACT TAILS, NICKEL UNDERPLATE

345/395 SERIES CARD EDGE CONNECTOR CONTACT CODE 555,556,558,559,560 DIMENSIONS

YOUR CONNECTION TO QUALITY & SERVICE

**EDAC INC** TORONTO, ONTARIO CANADA

THESE DRAWINGS AND SPECIFICATIONS ARE THE PROPERTY OF EDAC INC.,AND SHALL NOT BE REPRODUCED, OR COPIED OR USED AS THE BASIS FOR THE MANUFACTURE OR SALE OF APPARATUS WITHOUT WRITTEN PERMISSION.