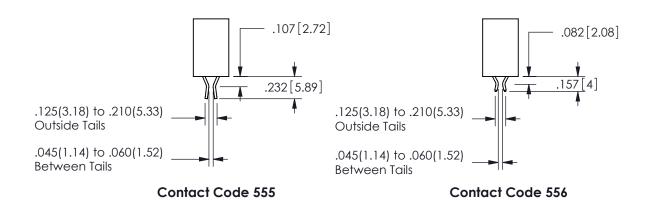

## .160 4.06 .330[8.38] POINT OF CARD SLOT CONTACT .370 9.4

<u>Contact Dimensions:</u>
560-Extender Board Bend (Code 523 Contacts)
See Sheet 2 for Contact Code 555, 556, 558, 559, 560 **Dimensions** 

345/395 SERIES CARD EDGE CONNECTOR PART NUMBER: 345-044-560-288

SECTION A-A

ISSUE NUMBER ORIGINAL

1

**Contact Code 558** 

Contact Code 559

**Contact Code 560** 

INSULATOR MATERIAL: THERMOPLASTIC POLYESTER, UL 94V-0

DAP MATERIAL AVAILABLE UPON REQUEST

CONTACT MATERIAL; COPPER ALLOY

CONTACT PLATING: GOLD ON THE MATING AREA, TIN PLATING ON THE CONTACT TAILS, NICKEL UNDERPLATE

345/395 SERIES CARD EDGE CONNECTOR CONTACT CODE 555,556,558,559,560 DIMENSIONS