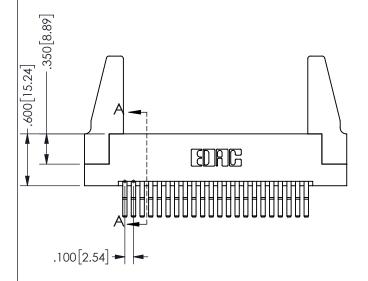

THIS IS A C.A.D. GENERATED DRAWING DO NOT MAKE MANUAL REVISIONS TO MASTER.

ISSUE NUMBER

ORIGINAL

1

-3.035[77.09] 2.775[70.49] "D" 2.460 62.48 2.300 [58.42] -2x Ø.156[3.96] CARD SLOT ACCEPTS .054" [1.37] TO .070"[1.78] <sup>\_</sup>

THICK PCB

## .160 4.06 .330[8.38] POINT OF CARD SLOT CONTACT .370 9.4

<u>Contact Dimensions:</u>
560-Extender Board Bend (Code 523 Contacts)
See Sheet 2 for Contact Code 555, 556, 558, 559, 560 **Dimensions** 

345/395 SERIES CARD EDGE CONNECTOR PART NUMBER: 345-044-560-288