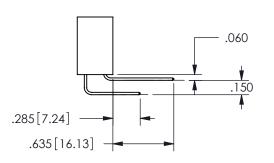

## .160 4.06 .330[8.38] POINT OF CARD SLOT CONTACT .370 9.4

<u>Contact Dimensions:</u>
560-Extender Board Bend (Code 523 Contacts)
See Sheet 2 for Contact Code 555, 556, 558, 559, 560 **Dimensions** 

345/395 SERIES CARD EDGE CONNECTOR PART NUMBER: 345-044-560-288

SECTION A-A

ISSUE NUMBER ORIGINAL

1

**Contact Code 558** 

Contact Code 559

**Contact Code 560** 

INSULATOR MATERIAL: THERMOPLASTIC POLYESTER, UL 94V-0

DAP MATERIAL AVAILABLE UPON REQUEST

CONTACT MATERIAL; COPPER ALLOY

CONTACT PLATING: GOLD ON THE MATING AREA, TIN PLATING ON THE CONTACT TAILS, NICKEL UNDERPLATE

345/395 SERIES CARD EDGE CONNECTOR CONTACT CODE 555,556,558,559,560 DIMENSIONS