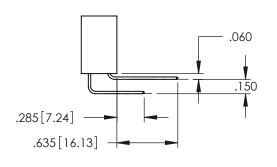

<u>Contact Dimensions:</u>
525-P.C. Tail .018 Sq.(0.46 Sq.) - Tail LG=.150(3.81)
.100 (2.54) Contact Spacing x .200 (5.08) Row Spacing

1

..330[8.38] CARD SLOT .160[4.06] POINT OF CONTACT **SECTION A-A** 

INSULATOR MATERIAL: THERMOPLASTIC PBT BLACK, UL 94V-0

CONTACT MATERIAL; COPPER TIN ALLOY CONTACT PLATING: GOLD ON THE MATING AREA, TIN PLATING ON THE CONTACT TAILS, NICKEL UNDERPLATE

| 345/395 SERIES CARD EDGE CONNECTOR |
|------------------------------------|
| PART NUMBER: 345-055-525-603       |