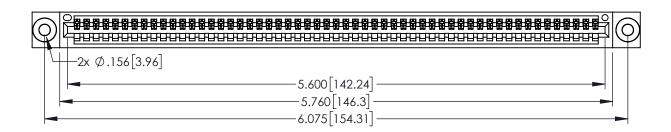

<u>Contact Dimensions:</u>
525-P.C. Tail .018 Sq.(0.46 Sq.) - Tail LG=.150(3.81)
.100 (2.54) Contact Spacing x .200 (5.08) Row Spacing

1

..330[8.38] CARD SLOT .160[4.06] POINT OF CONTACT **SECTION A-A** 

INSULATOR MATERIAL: THERMOPLASTIC PBT BLACK, UL 94V-0

CONTACT MATERIAL; COPPER TIN ALLOY CONTACT PLATING: GOLD ON THE MATING AREA, TIN PLATING ON THE CONTACT TAILS, NICKEL UNDERPLATE

| 345/395 SERIES CARD EDGE CONNECTOR |
|------------------------------------|
| PART NUMBER: 345-055-525-603       |

YOUR CONNECTION TO QUALITY & SERVICE

| ACAD REFERENCE NO. 345-ENG-MASTER |                 |           |  |  |
|-----------------------------------|-----------------|-----------|--|--|
| DRAWN: R.STA.MONICA               | DATE: <b>MA</b> | Y.16/2017 |  |  |
| CHECKED:                          | DATE:           |           |  |  |
| SCALE: 1:1                        | SHEET 1         | OF 2      |  |  |
| DRAWING NUMBER                    |                 | ISSUE     |  |  |
| 345-ENG-MASTER                    |                 | 1         |  |  |