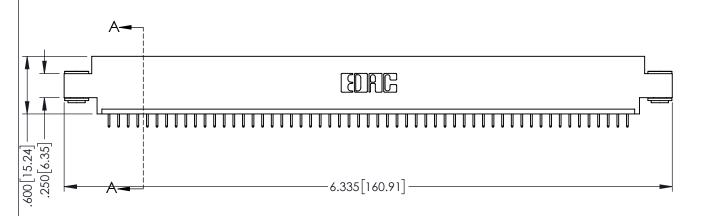

<u>Contact Dimensions:</u>
525-P.C. Tail .018 Sq.(0.46 Sq.) - Tail LG=.150(3.81)
.100 (2.54) Contact Spacing x .200 (5.08) Row Spacing

1

..330[8.38] CARD SLOT .160[4.06] POINT OF CONTACT **SECTION A-A** 

INSULATOR MATERIAL: THERMOPLASTIC PBT BLACK, UL 94V-0

CONTACT MATERIAL; COPPER TIN ALLOY CONTACT PLATING: GOLD ON THE MATING AREA, TIN PLATING ON THE CONTACT TAILS, NICKEL UNDERPLATE

| 345/395 SERIES CARD EDGE CONNECTOR |
|------------------------------------|
| PART NUMBER: 345-055-525-603       |

YOUR CONNECTION TO QUALITY & SERVICE

| ACAD REFERENCE NO. 345-ENG-MASTER |                 |           |  |  |
|-----------------------------------|-----------------|-----------|--|--|
| DRAWN: R.STA.MONICA               | DATE: <b>MA</b> | Y.16/2017 |  |  |
| CHECKED:                          | DATE:           |           |  |  |
| SCALE: 1:1                        | SHEET 1         | OF 2      |  |  |
| DRAWING NUMBER                    |                 | ISSUE     |  |  |
| 345-ENG-MASTER                    |                 | 1         |  |  |