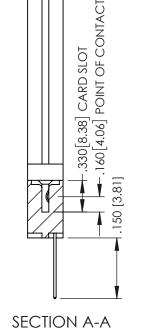

**Contact Code 558** 

Contact Code 559

**Contact Code 560** 

INSULATOR MATERIAL: THERMOPLASTIC POLYESTER, UL 94V-0

DAP MATERIAL AVAILABLE UPON REQUEST

CONTACT MATERIAL; COPPER ALLOY CONTACT PLATING: GOLD ON THE MATING AREA, TIN PLATING ON THE CONTACT TAILS, NICKEL UNDERPLATE

345/395 SERIES CARD EDGE CONNECTOR CONTACT CODE 555,556,558,559,560 DIMENSIONS

YOUR CONNECTION TO QUALITY & SERVICE

ACAD REFERENCE NO. 345-ENG-MASTER DATE:MAY.16/2017 DRAWN: R.STA.MONICA 1:1 SHEET 2 OF 2 345-ENG-MASTER