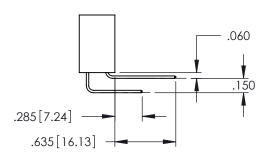

1

INSULATOR MATERIAL: THERMOPLASTIC PBT BLACK, UL 94V-0

CONTACT MATERIAL; COPPER TIN ALLOY

CONTACT PLATING: GOLD ON THE MATING AREA, TIN PLATING ON THE CONTACT TAILS, NICKEL UNDERPLATE

345/395 SERIES CARD EDGE CONNECTOR PART NUMBER: 345-061-542-678