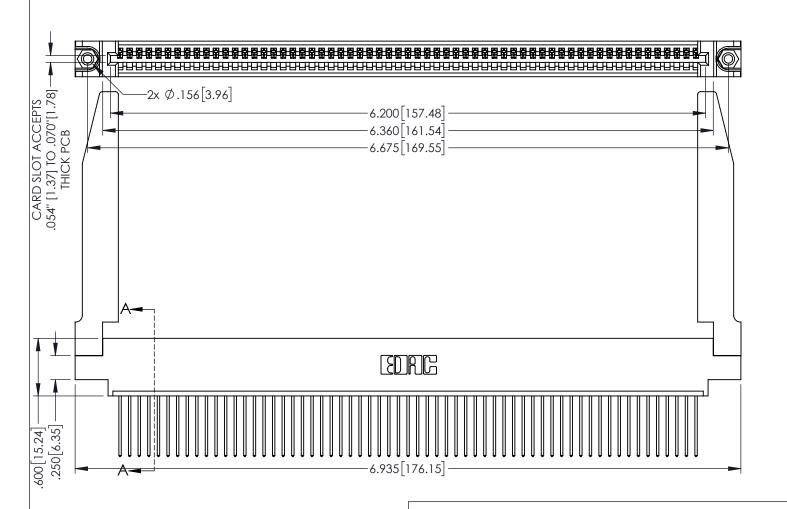

1

INSULATOR MATERIAL: THERMOPLASTIC PBT BLACK, UL 94V-0

CONTACT MATERIAL; COPPER TIN ALLOY

CONTACT PLATING: GOLD ON THE MATING AREA, TIN PLATING ON THE CONTACT TAILS, NICKEL UNDERPLATE

345/395 SERIES CARD EDGE CONNECTOR PART NUMBER: 345-061-542-678

YOUR CONNECTION TO QUALITY & SERVICE

| ACAD REFERENCE NO. 345-ENG-MASTER |         |           |
|-----------------------------------|---------|-----------|
| DRAWN: R.STA.MONICA               | DATE:MA | Y.16/2017 |
| CHECKED:                          | DATE:   |           |
| SCALE: 1:1                        | SHEET 1 | OF 2      |
| DRAWING NUMBER                    |         | ISSUE     |
| 345-ENG-MASTER                    |         | 1         |