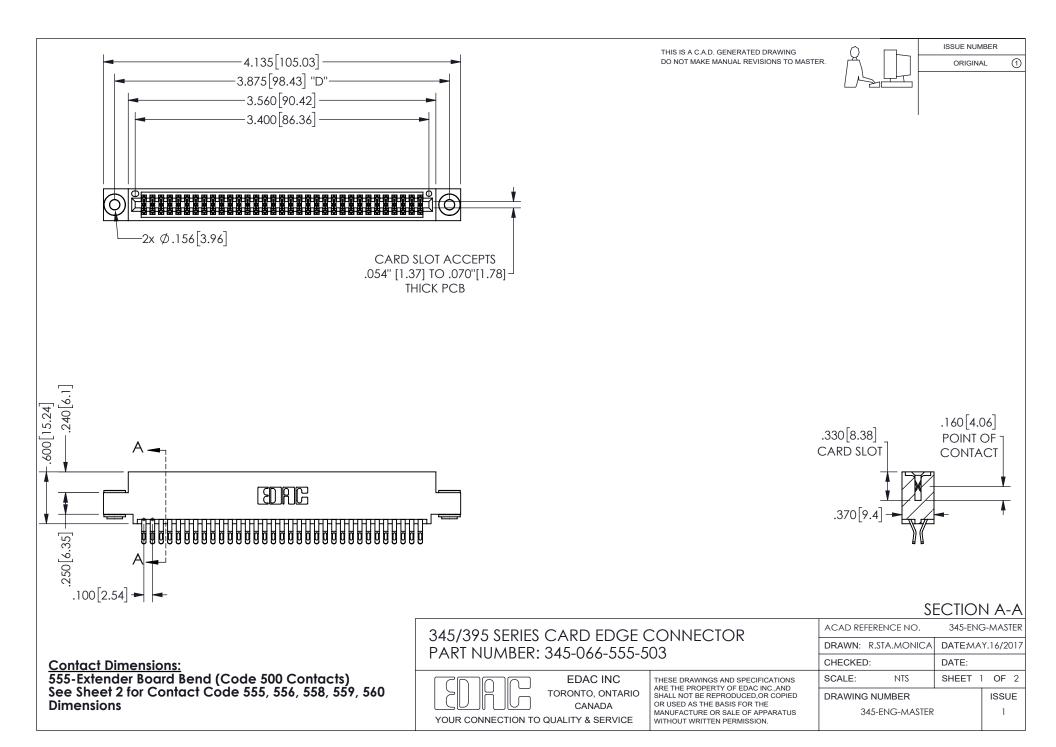

ISSUE NUMBER ORIGINAL

1









**Contact Code 558** 

Contact Code 559

Contact Code 560

INSULATOR MATERIAL: THERMOPLASTIC POLYESTER, UL 94V-0 DAP MATERIAL AVAILABLE UPON REQUEST

CONTACT MATERIAL; COPPER ALLOY

CONTACT PLATING: GOLD ON THE MATING AREA, TIN PLATING ON THE CONTACT TAILS, NICKEL UNDERPLATE

## 345/395 SERIES CARD EDGE CONNECTOR CONTACT CODE 555,556,558,559,560 DIMENSIONS

YOUR CONNECTION TO QUALITY & SERVICE

**EDAC INC** TORONTO, ONTARIO CANADA

THESE DRAWINGS AND SPECIFICATIONS ARE THE PROPERTY OF EDAC INC.,AND SHALL NOT BE REPRODUCED, OR COPIED OR USED AS THE BASIS FOR THE MANUFACTURE OR SALE OF APPARATUS WITHOUT WRITTEN PERMISSION.

| ACAD REFERENCE NO.  | 345-ENG-MASTER   |
|---------------------|------------------|
| DRAWN: R.STA.MONICA | DATE:MAY.16/2017 |
| C