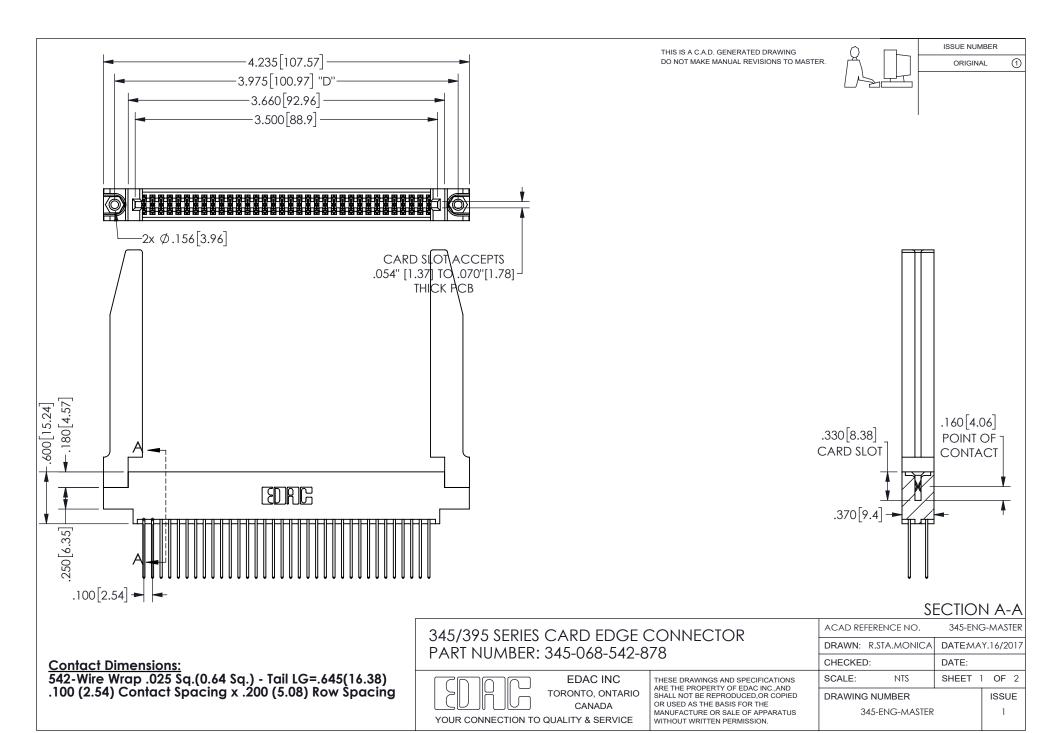

ISSUE NUMBER ORIGINAL

1

**Contact Code 558** 

Contact Code 559

Contact Code 560

INSULATOR MATERIAL: THERMOPLASTIC POLYESTER, UL 94V-0 DAP MATERIAL AVAILABLE UPON REQUEST

CONTACT MATERIAL; COPPER ALLOY

CONTACT PLATING: GOLD ON THE MATING AREA, TIN PLATING ON THE CONTACT TAILS, NICKEL UNDERPLATE

## 345/395 SERIES CARD EDGE CONNECTOR CONTACT CODE 555,556,558,559,560 DIMENSIONS

YOUR CONNECTION TO QUALITY & SERVICE

**EDAC INC** TORONTO, ONTARIO CANADA

THESE DRAWINGS AND SPECIFICATIONS ARE THE PROPERTY OF EDAC INC.,AND SHALL NOT BE REPRODUCED, OR COPIED OR USED AS THE BASIS FOR THE MANUFACTURE OR SALE OF APPARATUS WITHOUT WRITTEN PERMISSION.

| ACAD REFERENCE NO.  | 345-ENG-MASTER   |
|---------------------|------------------|
| DRAWN: R.STA.MONICA | DATE:MAY.16/2017 |
| CHECKED:            | DATE:            |
| SCALE: 1:1          | SHEET 2 OF 2     |
| DRAWING NUMBER      | ISSUE            |
| 345-ENG-MASTER      | 1                |