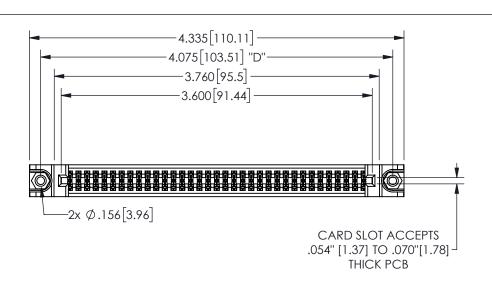

## 345/395 SERIES CARD EDGE CONNECTOR PART NUMBER: 345-070-541-588

<u>Contact Dimensions:</u>
541-Wire Wrap .025 Sq.(0.64 Sq.) - Tail LG=.750(19.05)
.100 (2.54) Contact Spacing x .200 (5.08) Row Spacing

## 345/395 SERIES CARD EDGE CONNECTOR CONTACT CODE 555,556,558,559,560 DIMENSIONS

YOUR CONNECTION TO QUALITY & SERVICE

**EDAC INC** TORONTO, ONTARIO CANADA

THESE DRAWINGS AND SPECIFICATIONS ARE THE PROPERTY OF EDAC INC.,AND SHALL NOT BE REPRODUCED, OR COPIED OR USED AS THE BASIS FOR THE MANUFACTURE OR SALE OF APPARATUS WITHOUT WRITTEN PERMISSION.