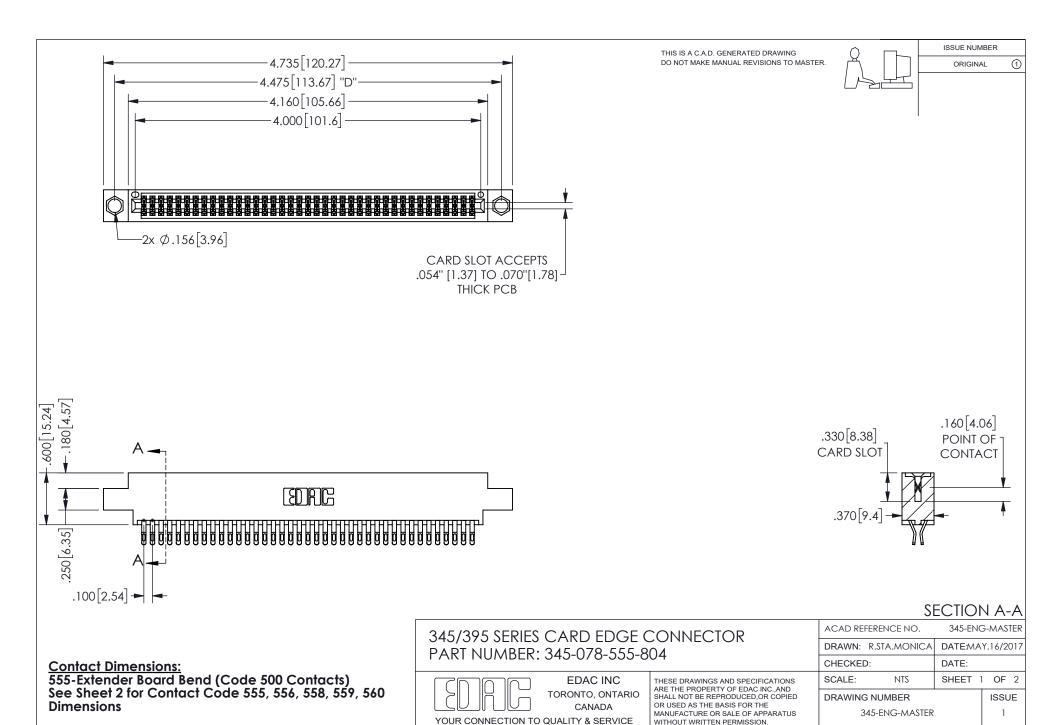

ISSUE NUMBER ORIGINAL

1









**Contact Code 558** 

Contact Code 559

Contact Code 560

INSULATOR MATERIAL: THERMOPLASTIC POLYESTER, UL 94V-0 DAP MATERIAL AVAILABLE UPON REQUEST

CONTACT MATERIAL; COPPER ALLOY

CONTACT PLATING: GOLD ON THE MATING AREA, TIN PLATING ON THE CONTACT TAILS, NICKEL UNDERPLATE

## 345/395 SERIES CARD EDGE CONNECTOR CONTACT CODE 555,556,558,559,560 DIMENSIONS

YOUR CONNECTION TO QUALITY & SERVICE

**EDAC INC** TORONTO, ONTARIO CANADA

THESE DRAWINGS AND SPECIFICATIONS ARE THE PROPERTY OF EDAC INC.,AND SHALL NOT BE REPRODUCED, OR COPIED OR USED AS THE BASIS FOR THE MANUFACTURE OR SALE OF APPARATUS WITHOUT WRITTEN PERMISSION.

| ACAD REFERENCE NO.  | 345-ENG-MASTER   |
|---------------------|------------------|
| DRAWN: R.STA.MONICA | DATE:MAY.16/2017 |
| C