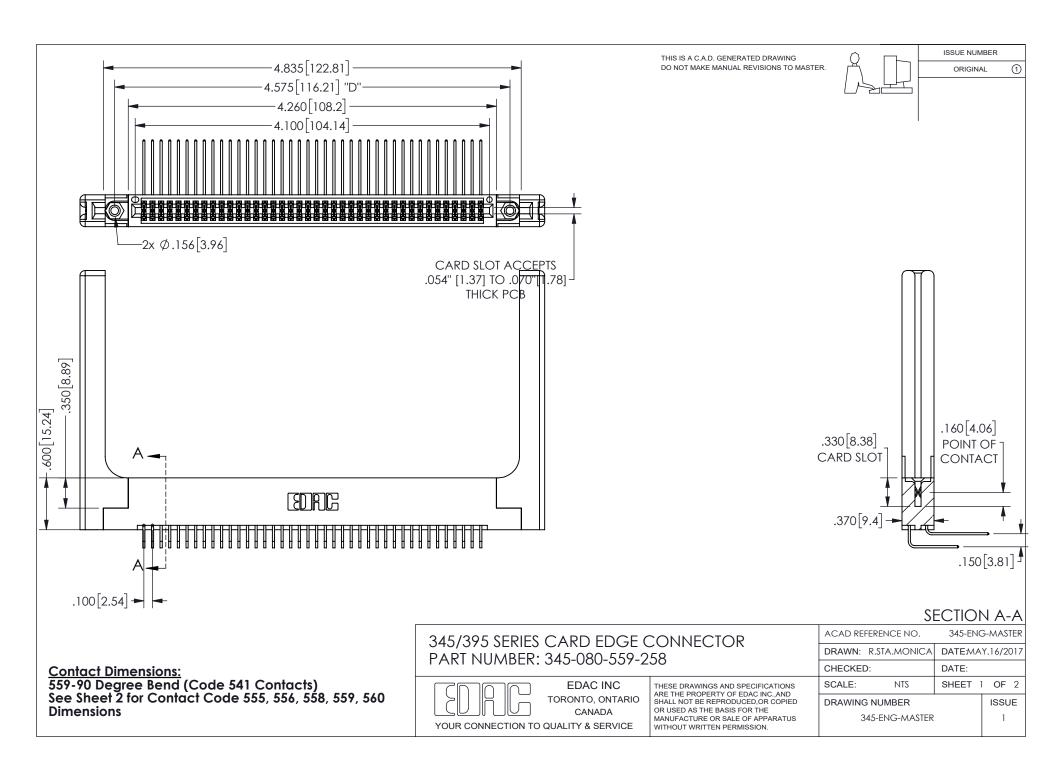

ISSUE NUMBER ORIGINAL

1









**Contact Code 558** 

Contact Code 559

Contact Code 560

INSULATOR MATERIAL: THERMOPLASTIC POLYESTER, UL 94V-0 DAP MATERIAL AVAILABLE UPON REQUEST

CONTACT MATERIAL; COPPER ALLOY

CONTACT PLATING: GOLD ON THE MATING AREA, TIN PLATING ON THE CONTACT TAILS, NICKEL UNDERPLATE

## 345/395 SERIES CARD EDGE CONNECTOR CONTACT CODE 555,556,558,559,560 DIMENSIONS

YOUR CONNECTION TO QUALITY & SERVICE

**EDAC INC** TORONTO, ONTARIO CANADA

THESE DRAWINGS AND SPECIFICATIONS ARE THE PROPERTY OF EDAC INC.,AND SHALL NOT BE REPRODUCED, OR COPIED OR USED AS THE BASIS FOR THE MANUFACTURE OR SALE OF APPARATUS WITHOUT WRITTEN PERMISSION.

| ACAD REFERENCE NO.  | 345-ENG-MASTER   |
|---------------------|------------------|
| DRAWN: R.STA.MONICA | DATE:MAY.16/2017 |
| C