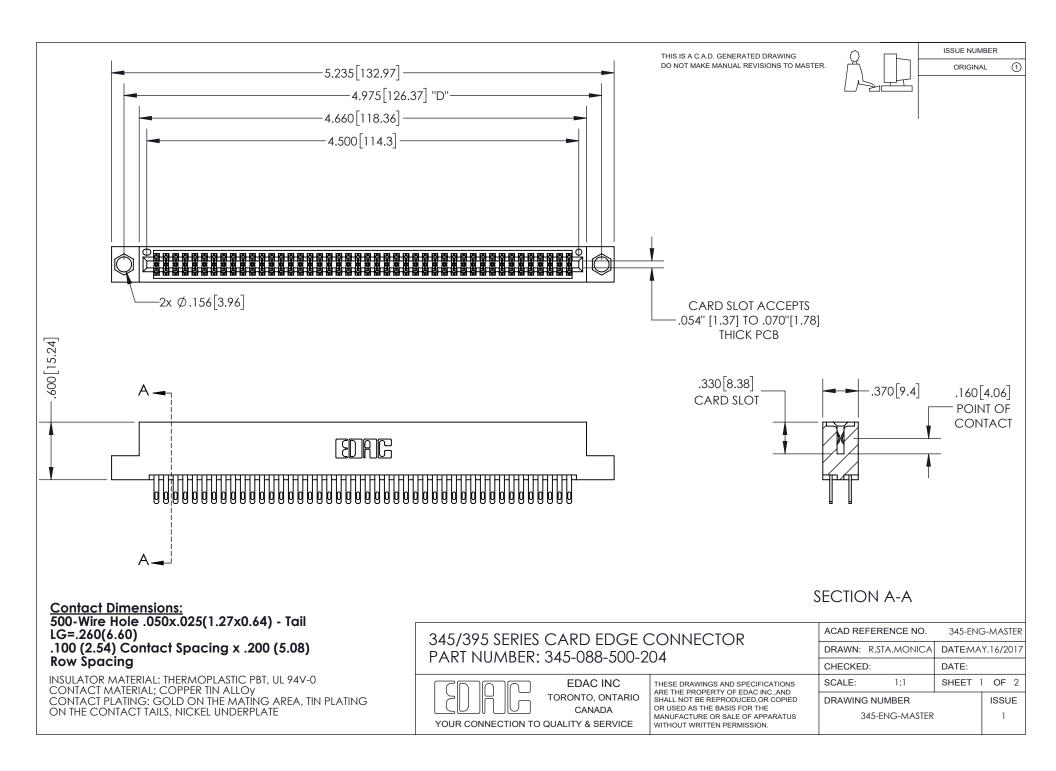

ISSUE NUMBER ORIGINAL

1

**Contact Code 558** 

**Contact Code 559** 

Contact Code 560

- INSULATOR MATERIAL: THERMOPLASTIC POLYESTER, UL 94V-0
- DAP MATERIAL AVAILABLE UPON REQUEST
- CONTACT MATERIAL; COPPER ALLOY

CONTACT PLATING: GOLD ON THE MATING AREA, TIN PLATING ON THE CONTACT TAILS, NICKEL UNDERPLATE

\*FOR ALL OTHER SPECIFICATIONS REFER TO SHEET 3\*