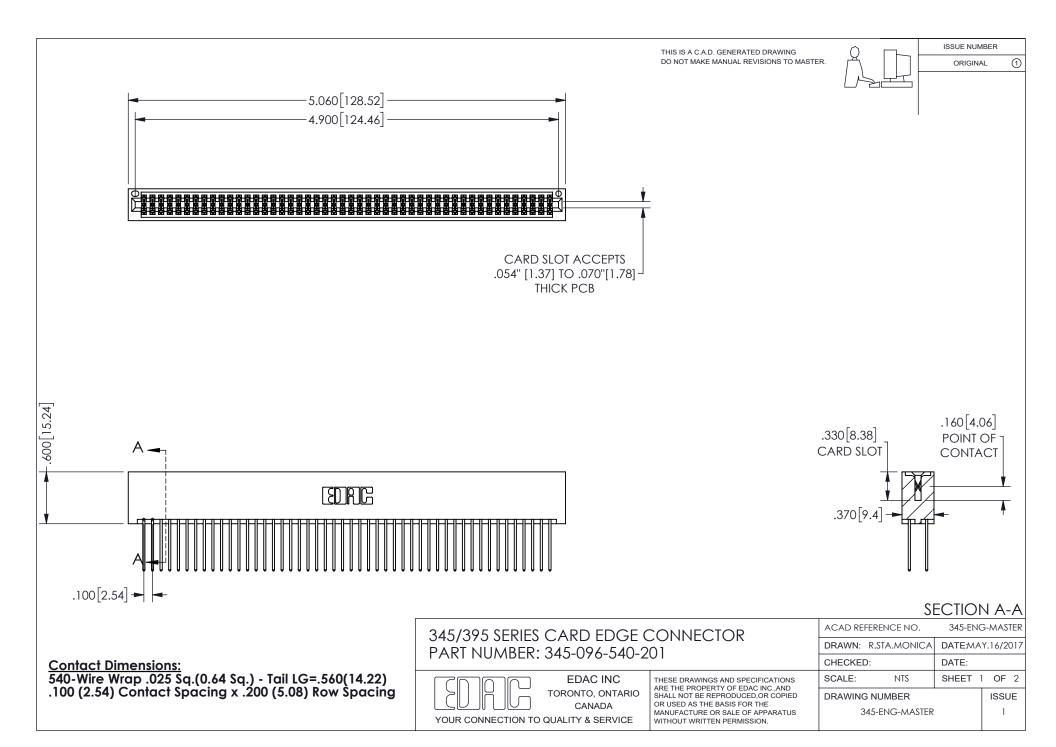

ORIGINAL 1

ISSUE NUMBER

**Contact Code 558** 

Contact Code 559

Contact Code 560

INSULATOR MATERIAL: THERMOPLASTIC POLYESTER, UL 94V-0

DAP MATERIAL AVAILABLE UPON REQUEST

CONTACT MATERIAL; COPPER ALLOY CONTACT PLATING: GOLD ON THE MATING AREA, TIN PLATING ON THE CONTACT TAILS, NICKEL UNDERPLATE

345/395 SERIES CARD EDGE CONNECTOR CONTACT CODE 555,556,558,559,560 DIMENSIONS

YOUR CONNECTION TO QUALITY & SERVICE

**EDAC INC** TORONTO, ONTARIO CANADA

THESE DRAWINGS AND SPECIFICATIONS ARE THE PROPERTY OF EDAC INC.,AND SHALL NOT BE REPRODUCED, OR COPIED OR USED AS THE BASIS FOR THE MANUFACTURE OR SALE OF APPARATUS WITHOUT WRITTEN PERMISSION.