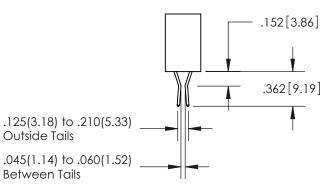

345-ENG-MASTER

ISSUE NUMBER ORIGINAL

1

**Contact Code 558** 

**Contact Code 559** 

Contact Code 560

- INSULATOR MATERIAL: THERMOPLASTIC POLYESTER, UL 94V-0
- DAP MATERIAL AVAILABLE UPON REQUEST
- CONTACT MATERIAL; COPPER ALLOY

CONTACT PLATING: GOLD ON THE MATING AREA, TIN PLATING ON THE CONTACT TAILS, NICKEL UNDERPLATE

\*FOR ALL OTHER SPECIFICATIONS REFER TO SHEET 3\*