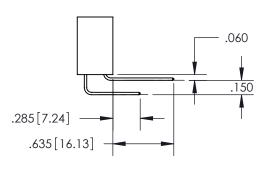

345-ENG-MASTER

ISSUE NUMBER ORIGINAL

1

**Contact Code 558** 

**Contact Code 559** 

Contact Code 560

- INSULATOR MATERIAL: THERMOPLASTIC POLYESTER, UL 94V-0
- DAP MATERIAL AVAILABLE UPON REQUEST
- CONTACT MATERIAL; COPPER ALLOY

CONTACT PLATING: GOLD ON THE MATING AREA, TIN PLATING ON THE CONTACT TAILS, NICKEL UNDERPLATE

\*FOR ALL OTHER SPECIFICATIONS REFER TO SHEET 3\*