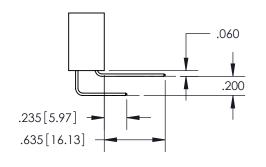

345-ENG-MASTER

ISSUE NUMBER ORIGINAL

1

**Contact Code 558** 

**Contact Code 559** 

Contact Code 560

- INSULATOR MATERIAL: THERMOPLASTIC POLYESTER, UL 94V-0
- DAP MATERIAL AVAILABLE UPON REQUEST
- CONTACT MATERIAL; COPPER ALLOY

CONTACT PLATING: GOLD ON THE MATING AREA, TIN PLATING ON THE CONTACT TAILS, NICKEL UNDERPLATE

\*FOR ALL OTHER SPECIFICATIONS REFER TO SHEET 3\*