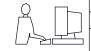

.100 (2.54) Contact Spacing x .200 (5.08) Row Spacing

INSULATOR MATERIAL: THERMOPLASTIC PBT, UL 94V-0 CONTACT MATERIAL; COPPER TIN ALLOY CONTACT PLATING: GOLD ON THE MATING AREA, TIN PLATING ON THE CONTACT TAILS, NICKEL UNDERPLATE

345-ENG-MASTER

ISSUE NUMBER ORIGINAL

1

**Contact Code 558** 

**Contact Code 559** 

Contact Code 560

- INSULATOR MATERIAL: THERMOPLASTIC POLYESTER, UL 94V-0
- DAP MATERIAL AVAILABLE UPON REQUEST
- CONTACT MATERIAL; COPPER ALLOY

CONTACT PLATING: GOLD ON THE MATING AREA, TIN PLATING ON THE CONTACT TAILS, NICKEL UNDERPLATE

\*FOR ALL OTHER SPECIFICATIONS REFER TO SHEET 3\*